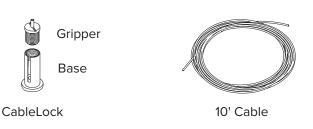

# **MOUNTING HARDWARE:**

#### **INSTALLATION INSTRUCTIONS:**

- A Verse Baffle requires two (2) CableLocks. Each Cablelock is located 12" from end of baffle. Units over 72" require a third CableLock in the center. The CableLock base comes pre-installed on the Verse Baffle. Use caution not to bump or hit installed CableLock base.
- 2. Screw CableLock Gripper into the top of each CableLock. Tighten by hand to snug.
- Insert the cable into the top of each CableLock gripper, leaving 1" of cable hanging out of the CableLock. The cable will automatically lock in place. To release cable, press down on the top of the CableLock gripper and pull on the cable.
- 4. Repeat this process until all baffles have CableLock Grippers and cable fully installed.