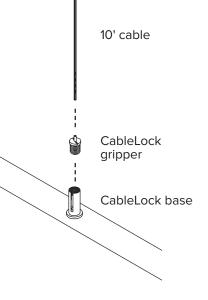

#### **INSTALLATION INSTRUCTIONS:**

- A Verse Baffle requires two (2) CableLocks. Each Cablelock is located 12" from end of baffle. Units over 72" require a third CableLock in the center. The CableLock base comes pre-installed on the Verse Baffle. Use caution not to bump or hit installed CableLock base.
- 2. Screw CableLock Gripper into the top of each CableLock. Tighten by hand to snug.
- Insert the cable into the top of each CableLock gripper, leaving 1" of cable hanging out of the CableLock. The cable will automatically lock in place. To release cable, press down on the top of the CableLock gripper and pull on the cable.
- 4. Repeat this process until all baffles have CableLock Grippers and cable fully installed.