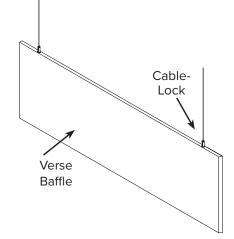

#### **INSTALLATION INSTRUCTIONS:**

- A Verse Baffle requires two (2) CableLocks. Each Cablelock is located 12" from end of baffle. Units over 72" require a third CableLock in the center. The CableLock base comes pre-installed on the Verse Baffle. Use caution not to bump or hit installed CableLock base.
- 2. Screw CableLock Gripper into the top of each CableLock. Tighten by hand to snug.
- Insert the cable into the top of each CableLock gripper, leaving 1" of cable hanging out of the CableLock. The cable will automatically lock in place. To release cable, press down on the top of the CableLock gripper and pull on the cable.
- 4. Repeat this process until all baffles have CableLock Grippers and cable fully installed.

The Verse Baffle is now ready to hang. Use appropriate fasteners and hardware to install the baffles from the structure. All cables from Verse baffle must be hung plumb and all mounting points in-line, failure to do so can cause baffle to curve or bend. Remove all stickers before hanging.