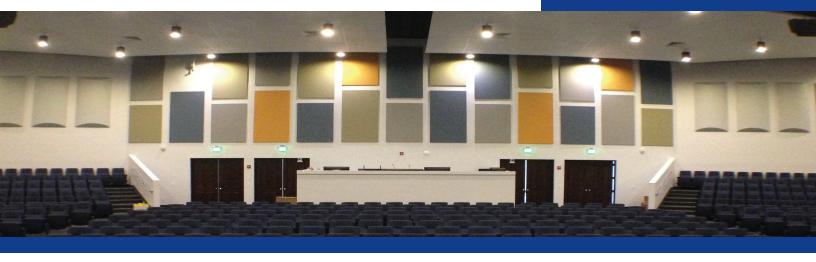

# ACOUSTI-FELT (AFP) WALL PANELS

## **PRODUCT FEATURES**

- Economical felt covered panels
- Excellent sound absorption
- Durable enough for a gym

### **EDGES**

Square, beveled and radiused

FINISH Guilford felt

# COLORS