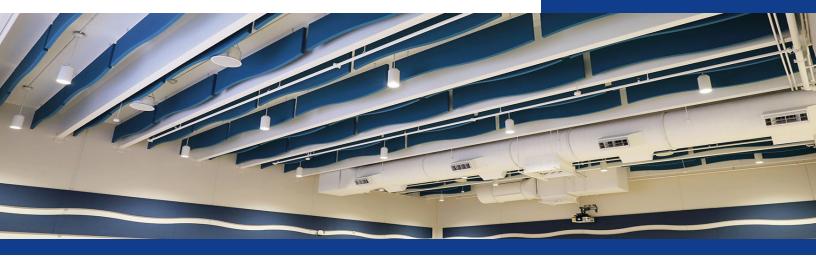

# **ACCENT BAFFLES (AB)**

## **PRODUCT FEATURES**

- · Painted finish, standard color: white
- Adds depth to ceilings
- Custom shape bottom edges
- CORE

6 - 7 pcf fiberglass 2" thick

#### SIZES

Up to 96" x 28"

# **MOUNTING**

Threaded insert, eyebolt, scissor clip

### **EDGES**

Square

#### **FINISH**

Flat acoustical paint Mold and mildew resistant surface.

## **FLAMMABILITY**

All components have a Class "A" rating per ASTM E84

- · Custom sizes and shapes
- · Isolates noise and absorbs sound
- Match any Sherwin Williams paint color