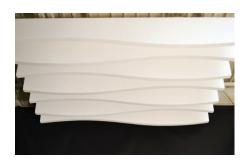

# **ACCENT BAFFLES (AB)**

## **PRODUCT FEATURES**

- · Painted finish, standard color: white
- Adds depth to ceilings
- Custom shape bottom edges
- CORE

6 - 7 pcf fiberglass 2" thick

### **EDGES**

Square

#### **FINISH**

Flat acoustical paint Mold and mildew resistant surface.