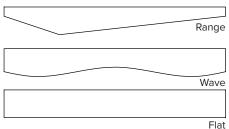

# aCapella Verse-Bar (AVBB) **Baffles**

aCapella Verse-Bar Baffles use 2" high strips of matching or contrasting 1/2" thick aCapella, applied to either side of the top edge of each baffle, to add extra rigidity. Verse-Bar Baffles are designed to isolate noise and absorb sound in open ceiling environments. When installed, Verse-Bar Baffles should be spaced at least 3" apart and hung individually in open ceiling areas. Verse-Bar Baffles come in three designs: Range, Wave and Flat baffle shapes. Custom baffle shapes are also available. Verse-Bar Baffles are available in 16 colors.

#### STANDARD SHAPES

Custom shapes are available.