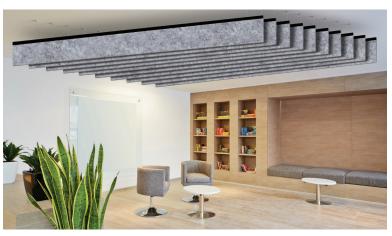

# aCapella Verse-Bar (AVBB) **Baffles**

aCapella Verse-Bar Baffles use 2" high strips of matching or contrasting 1/2" thick aCapella, applied to either side of the top edge of each baffle, to add extra rigidity. Verse-Bar Baffles are designed to isolate noise and absorb sound in open ceiling environments. When installed, Verse-Bar Baffles should be spaced at least 3" apart and hung individually in open ceiling areas. Verse-Bar Baffles come in three designs: Range, Wave and Flat baffle shapes. Custom baffle shapes are also available. Verse-Bar Baffles are available in 16 colors.

# CableLock Suspended Cable-Lock (2) 1/2" Strips 1/2" Verse-Bar Baffle **SOUND ABSORPTION - IN SABINS**

| Hz    | 125  | 250  | 500  | 1000 | 2000 | 4000 | N.R.C. |
|-------|------|------|------|------|------|------|--------|
| AVBB5 | 1.17 | 1.62 | 3.21 | 4.36 | 6.05 | 6.96 | .95    |