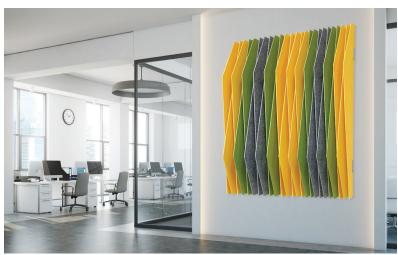

# **Wall Panels**

aCapella TempoFins are wall mounted polyester acoustical panels, but with a twist, these fins are installed perpendicular to the wall. The fins are securely installed with mechanical fasteners, so they can extend up to 24" away from the wall and up to 108" high. When cut into custom shapes and designs, TempoFins add multiple dimensions to any flat wall. In addition, the 1/2" thick panels come in 16 solid colors, so there's plenty of opportunity to mix colors or match a color design.

#### **FINISH**

16 standard colors