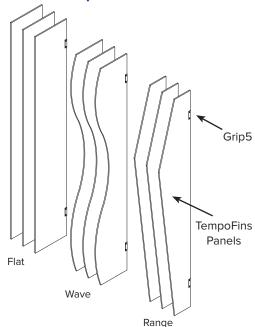

# **Wall Panels**

aCapella TempoFins are wall mounted polyester acoustical panels, but with a twist, these fins are installed perpendicular to the wall. The fins are securely installed with mechanical fasteners, so they can extend up to 24" away from the wall and up to 108" high. When cut into custom shapes and designs, TempoFins add multiple dimensions to any flat wall. In addition, the 1/2" thick panels come in 16 solid colors, so there's plenty of opportunity to mix colors or match a color design.

# **STANDARD SHAPES**

(custom shapes are available)

#### **MOUNTING**

Grip5: Direct Wall Mount