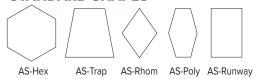

# **Standard Individual Shapes**



#### **SOUND ABSORPTION**

| Hz   | 125 | 250 | 500 | 1000 | 2000 | 4000 | N.R.C. |
|------|-----|-----|-----|------|------|------|--------|
| AS5  | .12 | .03 | .23 | .59  | .89  | 1.05 | .45    |
| AS-1 | .09 | .21 | .72 | 1.03 | 1.12 | 1.05 | .75    |

Note: NRC based on Type A Mounting.





#### CORE

1/2" & 1" Recycled Polyester, Tackable

#### **SIZES**

Custom sizes and shapes up to 4' x 9'

# **MOUNTING**

Adhesive

#### **FINISH**

16 standard colors

#### **EDGES**

Square

# **CLEANING**

Bleach Cleanable (10:1) Water-based/Solvent (WS) Mold & Fungal Resistant (ASTM C1338)

# **SUSTAINABILITY**

Declare, HPD, Indoor Advantage™ Gold

# **FLAMMABILITY**

All components have a Class "A" rating per ASTM E84

# **COLORS**



#### STANDARD SHAPES