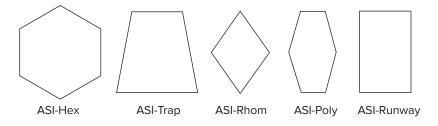

# aCapella Scores (AS)

# **Wall Panels**

aCapella Scores are sound-absorbing wall panels, which feature full wall applications, shape clusters, and individual shapes. Durable and colorful enough for office spaces, Scores creates an acoustically comfortable environment, and are available in standard shapes as well as a wide variety of custom shapes. Scores wall panels are tackable and offered in 16 standard colors and 4 custom Woodwinds finishes.

# **Custom Full Wall Application**



# **Standard Individual Shapes**



#### **SOUND ABSORPTION**

| Hz   | 125 | 250 | 500 | 1000 | 2000 | 4000 | N.R.C. |
|------|-----|-----|-----|------|------|------|--------|
| AS5  | .12 | .03 | .23 | .59  | .89  | 1.05 | .45    |
| AS-1 | .09 | .21 | .72 | 1.03 | 1.12 | 1.05 | .75    |

Note: NRC based on Type A Mounting.





#### CORE

1/2" & 1" Recycled Polyester, Tackable

#### **SIZES**

Custom sizes and shapes up to 4' x 9'

# **MOUNTING**

Adhesive

#### **FINISH**

16 standard colors

#### **EDGES**

Square

# **CLEANING**

Bleach Cleanable (10:1) Water-based/Solvent (WS) Mold & Fungal Resistant (ASTM C1338)

# **SUSTAINABILITY**

Declare, HPD, Indoor Advantage™ Gold

# **FLAMMABILITY**

All components have a Class "A" rating per ASTM E84

# **COLORS**



#### STANDARD SHAPES