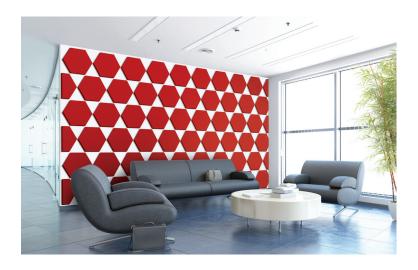

S)

# **Wall Panels**

aCapella Scores are sound-absorbing wall panels, which feature full wall applications, shape clusters, and individual shapes. Durable and colorful enough for office spaces, Scores creates an acoustically comfortable environment, and are available in standard shapes as well as a wide variety of custom shapes. Scores wall panels are tackable and offered in 16 standard colors and 4 custom Woodwinds finishes.

# **Custom Full Wall Application**



# **Standard Individual Shapes**



#### **SOUND ABSORPTION**

| Hz   | 125 | 250 | 500 | 1000 | 2000 | 4000 | N.R.C. |
|------|-----|-----|-----|------|------|------|--------|
| AS5  | .12 | .03 | .23 | .59  | .89  | 1.05 | .45    |
| AS-1 | .09 | .21 | .72 | 1.03 | 1.12 | 1.05 | .75    |

Note: NRC based on Type A Mounting.





#### CORE

1/2" & 1" Recycled Polyester, Tackable

#### **SIZES**

Custom sizes and shapes up to 4' x 9'

# **MOUNTING**

Adhesive

#### **FINISH**

16 standard colors

#### **EDGES**

Square

# **CLEANING**

Bleach Cleanable (10:1) Water-based/Solvent (WS) Mold & Fungal Resistant (ASTM C1338)

# **SUSTAINABILITY**

Declare, HPD, Indoor Advantage™ Gold

# **FLAMMABILITY**

All components have a Class "A" rating per ASTM E84

# **COLORS**



#### STANDARD SHAPES