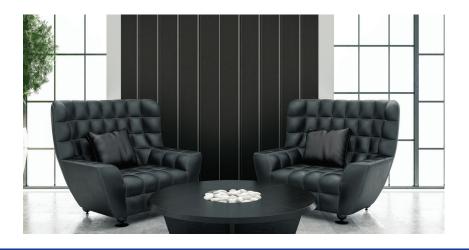

# aCapella Scores-Flute (ASF) Wall Panels

aCapella Scores-Flute are **sound absorbing wall panels**, which feature a **v-groove design** in the face of the polyester panel. Scores-Flute wall panels come in 6 standard designs shown on page 2, with custom designs also available.

## aCapella Scores-Flute **ASF Wall Panels**

Flute Line

Flute Sequence

\*Custom designs are available.

Flute 4