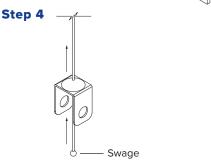

## **MOUNTING HARDWARE:**

Top Clamp

Threaded Through Bolt (TTB)

10' Cable with Swage

## **INSTALLATION INSTRUCTIONS:**

- Each Verse Baffle requires two (2) Top Clamps. Measure 6" from the top corner and mark.
- 2. Align one edge or center of the Top Clamp on the 6" mark then locate the holes on the side of the Top Clamp and mark the Verse Baffles through the holes. Mark location of center Top Clamp if required.
- 3. Remove the Top Clamp and drill one (1) 5/16" hole. Repeat on the opposite top corner, and center for all remaining Verse Baffles.
- 4. Insert the cable up through the top hole in each Top Clamp. Pull cable through Top Clamp until the swage sits snug inside Top Clamp.