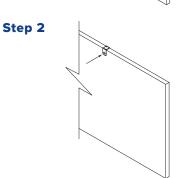

## **INSTALLATION INSTRUCTIONS:**

- Each Verse Baffle requires two (2) Top Clamps. Measure 6" from the top corner and mark.
- 2. Align one edge or center of the Top Clamp on the 6" mark then locate the holes on the side of the Top Clamp and mark the Verse Baffles through the holes. Mark location of center Top Clamp if required.
- 3. Remove the Top Clamp and drill one (1) 5/16" hole. Repeat on the opposite top corner, and center for all remaining Verse Baffles.
- 4. Insert the cable up through the top hole in each Top Clamp. Pull cable through Top Clamp until the swage sits snug inside Top Clamp.