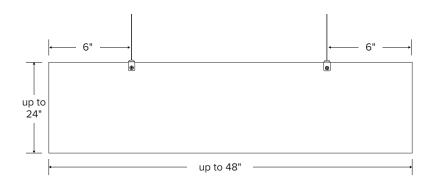

## **INSTALLATION INSTRUCTIONS:**

- Each Verse Baffle requires two (2) Top Clamps. Measure 6" from the top corner and mark.
- 2. Align one edge or center of the Top Clamp on the 6" mark then locate the holes on the side of the Top Clamp and mark the Verse Baffles through the holes. Mark location of center Top Clamp if required.
- 3. Remove the Top Clamp and drill one (1) 5/16" hole. Repeat on the opposite top corner, and center for all remaining Verse Baffles.
- 4. Insert the cable up through the top hole in each Top Clamp. Pull cable through Top Clamp until the swage sits snug inside Top Clamp.

## **APPLICATION:**

For ceiling mounting aCapella Verse Baffles up to 48" long, using a Top Clamp.