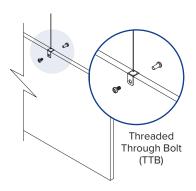

## **MOUNTING HARDWARE:**

Top Clamp

Threaded Through Bolt (TTB)

10' Cable with Swage

# Top Clamp - Ceiling Installation (up to 48" Long)

 Slide Top Clamp onto Verse Baffles, aligning Top Clamp hole with 5/16" pre-drilled holes in baffles. Attach using the Threaded Through Bolts. Ensure all Verse Baffles' fronts are facing the same direction. Hand tighten with slotted screwdriver. Repeat for all.