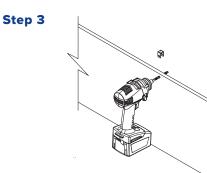

## **INSTALLATION INSTRUCTIONS:**

- Each Verse Baffle requires two (2) Top Clamps. Measure 6" from the top corner and mark.
- 2. Align one edge or center of the Top Clamp on the 6" mark then locate the holes on the side of the Top Clamp and mark the Verse Baffles through the holes. Mark location of center Top Clamp if required.
- 3. Remove the Top Clamp and drill one (1) 5/16" hole. Repeat on the opposite top corner, and center for all remaining Verse Baffles.
- 4. Insert the cable up through the top hole in each Top Clamp. Pull cable through Top Clamp until the swage sits snug inside Top Clamp.

# Top Clamp - Ceiling Installation (up to 48" Long)

 Slide Top Clamp onto Verse Baffles, aligning Top Clamp hole with 5/16" pre-drilled holes in baffles. Attach using the Threaded Through Bolts. Ensure all Verse Baffles' fronts are facing the same direction. Hand tighten with slotted screwdriver. Repeat for all.