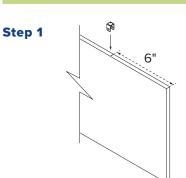

## **INSTALLATION INSTRUCTIONS:**

- Each Verse Baffle requires two (2) Top Clamps. Measure 6" from the top corner and mark.
- 2. Align one edge or center of the Top Clamp on the 6" mark then locate the holes on the side of the Top Clamp and mark the Verse Baffles through the holes. Mark location of center Top Clamp if required.
- 3. Remove the Top Clamp and drill one (1) 5/16" hole. Repeat on the opposite top corner, and center for all remaining Verse Baffles.
- 4. Insert the cable up through the top hole in each Top Clamp. Pull cable through Top Clamp until the swage sits snug inside Top Clamp.