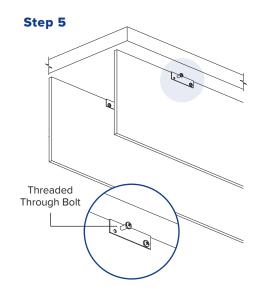

### **INSTALLATION INSTRUCTIONS:**

5. Place Verse Baffles in the Grip5/Grip1 and attach using the Threaded Through Bolts. Ensure all Verse Baffles' fronts are facing the same direction. Hand tighten with Phillips screwdrivers. Repeat for all.