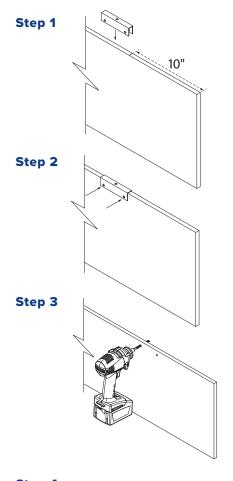

## **INSTALLATION INSTRUCTIONS:**

- Each Verse Baffle requires two (2) Grip5s/Grip1. Units over 72" require a third Grip5/Grip1 in the center. Measure 10" from the top corner and mark. Measure and locate center of baffle if unit is over 72".
- 2. Align one edge of the Grip5/Grip1 on the 10" mark, then locate the holes on the side of the Grip5/Grip1 and mark the Verse Baffle through the holes. Mark location of center Grip5/Grip1 if required.
- 3. Remove the Grip5/Grip1 and drill two (2) 5/16" holes. Repeat on the opposite top corner and for all remaining Verse Baffles.
- 4. Measure and mark Grip5s/Grip1 a minimum of 3" apart on ceiling. Install Grip5s/Grip1 using one (1) fastener (by others) per Grip5/Grip1. Grip5s/ Grip1 should be installed in line to allow installing of Verse Baffles.