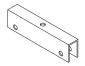

# aCapella VERSE - Baffles

## **Direct Mount - Ceiling** Installation



### **APPLICATION:**

For ceiling mounting aCapella Verse Baffles direct to ceiling using Grip5 for 1/2" thick Baffles or Grip1 for 1" thick Baffles.

#### **TOOLS NEEDED:**

Drill, 5/16" Spade Drill Bit, (2) Phillips Screwdrivers, Fasteners (by others)

#### **MOUNTING HARDWARE:**





Grip5 or Grip1

Threaded Through Bolt (TTB)

## **INSTALLATION INSTRUCTIONS:**

- Each Verse Baffle requires two (2) Grip5s/Grip1. Units over 72" require a third Grip5/Grip1 in the center. Measure 10" from the top corner and mark. Measure and locate center of baffle if unit is over 72".
- 2. Align one edge of the Grip5/Grip1 on the 10" mark, then locate the holes on the side of the Grip5/Grip1 and mark the Verse Baffle through the holes. Mark location of center Grip5/Grip1 if required.
- 3. Remove the Grip5/Grip1 and drill two (2) 5/16" holes. Repeat on the opposite top corner and for all remaining Verse Baffles.
- 4. Measure and mark Grip5s/Grip1 a minimum of 3" apart on ceiling. Install Grip5s/Grip1 using one (1) fastener (by others) per Grip5/Grip1. Grip5s/ Grip1 should be installed