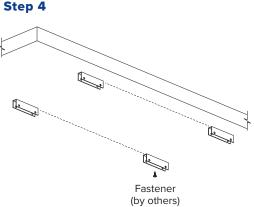

## **INSTALLATION INSTRUCTIONS:**

- Each Verse Baffle requires two (2) Grip5s/Grip1. Units over 72" require a third Grip5/Grip1 in the center. Measure 10" from the top corner and mark. Measure and locate center of baffle if unit is over 72".
- 2. Align one edge of the Grip5/Grip1 on the 10" mark, then locate the holes on the side of the Grip5/Grip1 and mark the Verse Baffle through the holes. Mark location of center Grip5/Grip1 if required.
- 3. Remove the Grip5/Grip1 and drill two (2) 5/16" holes. Repeat on the opposite top corner and for all remaining Verse Baffles.
- 4. Measure and mark Grip5s/Grip1 a minimum of 3" apart on ceiling. Install Grip5s/Grip1 using one (1) fastener (by others) per Grip5/Grip1. Grip5s/ Grip1 should be installed in line to allow installing of Verse Baffles.

#### **TOOLS NEEDED:**

Drill, 5/16" Spade Drill Bit, (2) Phillips Screwdrivers, Fasteners (by others)