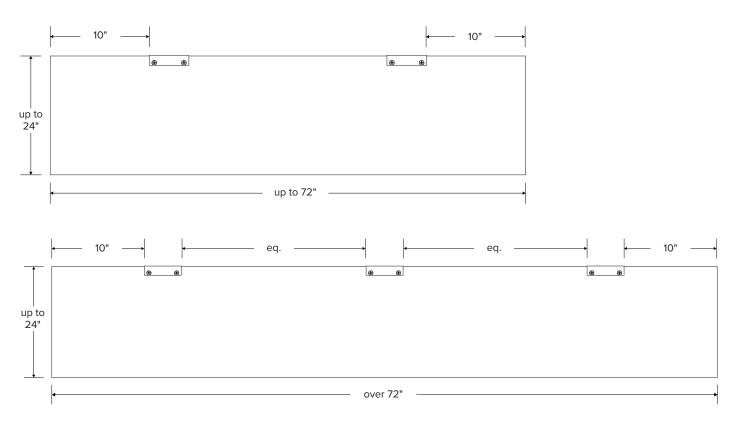

## **INSTALLATION INSTRUCTIONS:**

- Each Verse Baffle requires two (2) Grip5s/Grip1. Units over 72" require a third Grip5/Grip1 in the center. Measure 10" from the top corner and mark. Measure and locate center of baffle if unit is over 72".
- 2. Align one edge of the Grip5/Grip1 on the 10" mark, then locate the holes on the side of the Grip5/Grip1 and mark the Verse Baffle through the holes. Mark location of center Grip5/Grip1 if required.
- 3. Remove the Grip5/Grip1 and drill two (2) 5/16" holes. Repeat on the opposite top corner and for all remaining Verse Baffles.
- 4. Measure and mark Grip5s/Grip1 a minimum of 3" apart on ceiling. Install Grip5s/Grip1 using one (1) fastener (by others) per Grip5/Grip1. Grip5s/ Grip1 should be installed in line to allow installing of Verse Baffles.