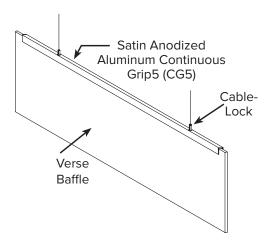

## **INSTALLATION INSTRUCTIONS:**

- A Verse Baffle requires two (2) CableLocks. Each Cablelock is located 12" from end of baffle. Units over 72" require a third CableLock in the center. The CableLock base comes pre-installed on the Verse Baffle. Use caution not to bump or hit installed CableLock base.
- 2. Screw CableLock Gripper into the top of each CableLock. Tighten by hand to snug.
- Insert the cable into the top of each CableLock gripper, leaving 1" of cable hanging out of the CableLock. The cable will automatically lock in place.
   To release cable, press down on the top of the CableLock gripper and pull on the cable.
- 4. Repeat this process until all baffles have CableLock Grippers and cable fully installed.

The Verse Baffle is now ready to hang. Use appropriate fasteners and hardware to install the baffles from the structure. All cables from Verse baffle must be hung plumb and all mounting points in-line, failure to do so can cause baffle to curve or bend. Remove all stickers before hanging.