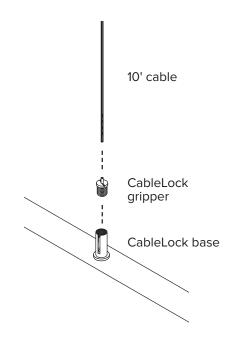

# MOUNTING HARDWARE: Gripper Base CableLock 10' Cable

## **INSTALLATION INSTRUCTIONS:**

- A Verse Baffle requires two (2) CableLocks. Each Cablelock is located 12" from end of baffle. Units over 72" require a third CableLock in the center. The CableLock base comes pre-installed on the Verse Baffle. Use caution not to bump or hit installed CableLock base.
- 2. Screw CableLock Gripper into the top of each CableLock. Tighten by hand to snug.
- Insert the cable into the top of each CableLock gripper, leaving 1" of cable hanging out of the CableLock. The cable will automatically lock in place.
   To release cable, press down on the top of the CableLock gripper and pull on the cable.
- 4. Repeat this process until all baffles have CableLock Grippers and cable fully installed.