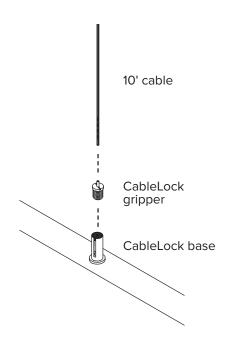

# MOUNTING HARDWARE: Gripper Base CableLock 10' Cable

### **INSTALLATION INSTRUCTIONS:**

- A Verse-Bar requires two (2) CableLocks. Each Cablelock is located 12" from end of baffle. Units over 72" require a third CableLock in the center. The CableLock base comes pre-installed on the Verse-Bar. Use caution not to bump or hit installed CableLock base.
- 2. Screw CableLock Gripper into the top of each CableLock. Tighten by hand to snug.
- Insert the cable into the top of each CableLock gripper, leaving 1" of cable
  hanging out of the CableLock. The cable will automatically lock in place. To
  release cable, press down on the top of the CableLock gripper and pull on
  the cable.
- 4. Repeat this process until all baffles have CableLock Grippers and cable fully installed.