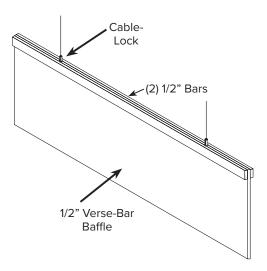

### **INSTALLATION INSTRUCTIONS:**

- A Verse-Bar requires two (2) CableLocks. Each Cablelock is located 12" from end of baffle. Units over 72" require a third CableLock in the center. The CableLock base comes pre-installed on the Verse-Bar. Use caution not to bump or hit installed CableLock base.
- 2. Screw CableLock Gripper into the top of each CableLock. Tighten by hand to snug.
- Insert the cable into the top of each CableLock gripper, leaving 1" of cable
  hanging out of the CableLock. The cable will automatically lock in place. To
  release cable, press down on the top of the CableLock gripper and pull on
  the cable.
- 4. Repeat this process until all baffles have CableLock Grippers and cable fully installed.

The Verse-Bar Baffle is now ready to hang. Use appropriate fasteners and hardware to install the baffles from the structure. All cables from Verse-Bar baffle must be hung plumb and all mounting points in-line, failure to do so can cause baffle to curve or bend. Remove all stickers before hanging.