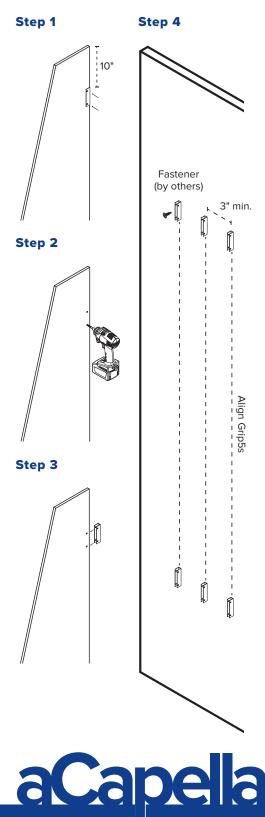

### **INSTALLATION INSTRUCTIONS:**

- 1. Each TempoFins panel requires two (2) Grip5s. Measure 10" down from the top corner and mark the TempoFins panel.
- 2. Align top edge of the Grip5 on the 10" mark, then push the Grip5 on the TempoFins panel. Locate the holes on the side of the Grip5 and mark the TempoFins panel through the holes.
- 3. Remove the Grip5 and drill two (2) 5/16" holes.
- 4. Measure 10" up from the bottom corner and mark. Align bottom edge of the Grip5 on the 10" mark, then push the Grip5 on the TempoFins panel. Locate the holes on the side of the Grip5 and mark the TempoFins panel through the holes.
- 5. Remove the Grip5 and drill two (2) 5/16" holes.
- 6. Measure and mark Grip5s a minimum of 3" apart on wall. Install Grip5s using one (1) fastener (by others) per Grip5. Grip5s should be installed in line to allow installing of TempoFins panels.