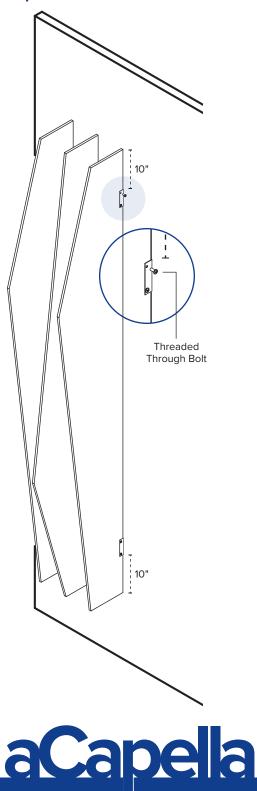

#### **INSTALLATION INSTRUCTIONS:**

7. Place TempoFins panels in the Grip5s and attach using the Threaded Through Bolts. **Ensure all TempoFins panels' fronts are facing the same direction.** Hand tighten with Phillips screwdrivers. Repeat for all.