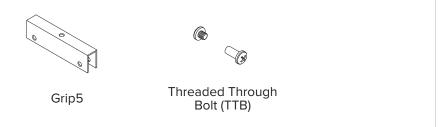

#### **MOUNTING HARDWARE:**

#### **TOOLS NEEDED:**

Drill, 5/16" Spade Drill Bit, (2) Phillips Screwdrivers, Fasteners (by others)