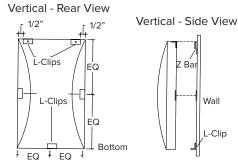

- 1. Align top L-Clips so the 3/4" leg is flush with the edge of the diffuser.
- 2. Using the L-Clip as a template, mark and drill (2) 1/8" holes from the top down.
- 3. Insert pop-rivets from the top down and rivet the L-Clip to the diffuser.
- 4. Note: Top clips receive Z-Bar mounting.

#### Mounting Diffusers to the Wall

- 1. Attach Z-Bars for top clips to the wall using appropriate fasteners (fasteners are not included) making sure they are aligned with the top clips on the diffuser. The top of each Z-Bar should be 1/8" below the desired diffuser height. Be sure to allow 1" minimum clearance above the top of each Z-Bar for clip attachment.
- 2. Attach bottom and side L Clips (see drawings for clip locations) to the wall using appropriate fasteners (fasteners not included). L Clips should be 1/8" inside the exterior edge of the diffuser.
- 3. Install the diffuser by dropping the top clips on to the Z-Bar so they are fully engaged.
- 4. Be sure the exterior edge of the diffuser overlaps and hides the bottom and side L Clips. Attach the diffuser to the side and bottom L Clips with #8 x 3/4" truss head self-drilling screw (by G&S).

Horizontal Parts List:

5 - 6", L-Clips

4 - Pop Rivets

3 - 6", Z-Bars 6 - Pop Rivets 2 - #8 x 3/4" Truss Head Self-Drilling Screws Horizontal - Rear View 1/2 Vertical Parts List: -Clips 5 - 6", L-Clips 2 - 6", Z-Bars L-Clips