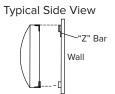

#### Mounting Diffusers to the Wall

- 1. Attach Z-Bars for top clips to the wall using appropriate fasteners (fasteners are not included) making sure they are aligned with the top clips on the diffuser. The top of each Z-Bar should be 1/8" below the desired diffuser height. Be sure to allow 1" minimum clearance above the top of each Z-Bar for clip attachment.
- 2. Attach bottom and side L Clips (see drawings for clip locations) to the wall using appropriate fasteners (fasteners not included). L Clips should be 1/8" inside the exterior edge of the diffuser.
- 3. Install the diffuser by dropping the top clips on to the Z-Bar so they are fully engaged.
- 4. Be sure the exterior edge of the diffuser overlaps and hides the bottom and side L Clips. Attach the diffuser to the side and bottom L Clips with #8 x 3/4" truss head self-drilling screw (by G&S).