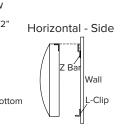

#### Mounting Diffusers to the Wall

- 1. Attach Z-Bars for top clips to the wall using appropriate fasteners (fasteners are not included) making sure they are aligned with the top clips on the diffuser. The top of each Z-Bar should be 1/8" below the desired diffuser height. Be sure to allow 1" minimum clearance above the top of each Z-Bar for clip attachment.
- 2. Attach bottom and side L Clips (see drawings for clip locations) to the wall using appropriate fasteners (fasteners not included). L Clips should be 1/8" inside the exterior edge of the diffuser.
- 3. Install the diffuser by dropping the top clips on to the Z-Bar so they are fully engaged.
- 4. Be sure the exterior edge of the diffuser overlaps and hides the bottom and side L Clips. Attach the diffuser to the side and bottom L Clips with #8 x 3/4" truss head self-drilling screw (by G&S).

### Side & Bottom "L" Clip

Screw