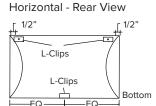

Horizontal Parts List:

5 - 6", L-Clips

4 - Pop Rivets

3 - 6", Z-Bars 6 - Pop Rivets 2 - #8 x 3/4" Truss Head Self-Drilling Screws Horizontal - Rear View 1/2 Vertical Parts List: -Clips 5 - 6", L-Clips 2 - 6", Z-Bars L-Clips