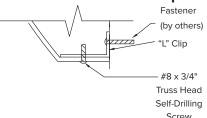

#### Mounting Diffusers to the Wall

- 1. Attach Z-Bars for top clips to the wall using appropriate fasteners (fasteners are not included) making sure they are aligned with the top clips on the diffuser. The top of each Z-Bar should be 1/8" below the desired diffuser height. Be sure to allow 1" minimum clearance above the top of each Z-Bar for clip attachment.
- 2. Attach bottom and side L Clips (see drawings for clip locations) to the wall using appropriate fasteners (fasteners not included). L Clips should be 1/8" inside the exterior edge of the diffuser.
- 3. Install the diffuser by dropping the top clips on to the Z-Bar so they are fully engaged.
- 4. Be sure the exterior edge of the diffuser overlaps and hides the bottom and side L Clips. Attach the diffuser to the side and bottom L Clips with #8 x 3/4" truss head self-drilling screw (by G&S).

### Side & Bottom "L" Clip

Screw