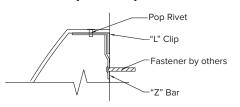

- 1. Align top L-Clips so the 3/4" leg is flush with the edge of the diffuser.
- 2. Using the L-Clip as a template, mark and drill (2) 1/8" holes from the top down.
- 3. Insert pop-rivets from the top down and rivet the L-Clip to the diffuser.
- 4. Note: Top clips receive Z-Bar mounting.

#### Mounting Diffusers to the Wall

- 1. Attach Z-Bars for top clips to the wall using appropriate fasteners (fasteners are not included) making sure they are aligned with the top clips on the diffuser. The top of each Z-Bar should be 1/8" below the desired diffuser height. Be sure to allow 1" minimum clearance above the top of each Z-Bar for clip attachment.
- 2. Attach bottom and side L Clips (see drawings for clip locations) to the wall using appropriate fasteners (fasteners not included). L Clips should be 1/8" inside the exterior edge of the diffuser.
- 3. Install the diffuser by dropping the top clips on to the Z-Bar so they are fully engaged.
- 4. Be sure the exterior edge of the diffuser overlaps and hides the bottom and side L Clips. Attach the diffuser to the side and bottom L Clips with #8 x 3/4" truss head self-drilling screw (by G&S).