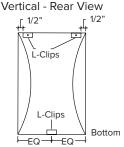

- 1. Align top L-Clips so the 3/4" leg is flush with the edge of the diffuser.
- 2. Using the L-Clip as a template, mark and drill (2) 1/8" holes from the top down.
- 3. Insert pop-rivets from the top down and rivet the L-Clip to the diffuser.
- 4. Note: Top clips receive Z-Bar mounting.

#### Mounting Diffusers to the Wall

- 1. Attach Z-Bars for top clips to the wall using appropriate fasteners (fasteners are not included) making sure they are aligned with the top clips on the diffuser. The top of each Z-Bar should be 1/8" below the desired diffuser height. Be sure to allow 1" minimum clearance above the top of each Z-Bar for clip attachment.
- 2. Attach bottom and side L Clips (see drawings for clip locations) to the wall using appropriate fasteners (fasteners not included). L Clips should be 1/8" inside the exterior edge of the diffuser.
- 3. Install the diffuser by dropping the top clips on to the Z-Bar so they are fully engaged.
- 4. Be sure the exterior edge of the diffuser overlaps and hides the bottom and side L Clips. Attach the diffuser to the side and bottom L Clips with #8 x 3/4" truss head self-drilling screw (by G&S).

Horizontal Parts List:

5 - 6", L-Clips

4 - Pop Rivets

3 - 6", Z-Bars 6 - Pop Rivets 2 - #8 x 3/4" Truss Head Self-Drilling Screws Horizontal - Rear View 1/2 Vertical Parts List: -Clips 5 - 6", L-Clips 2 - 6", Z-Bars L-Clips