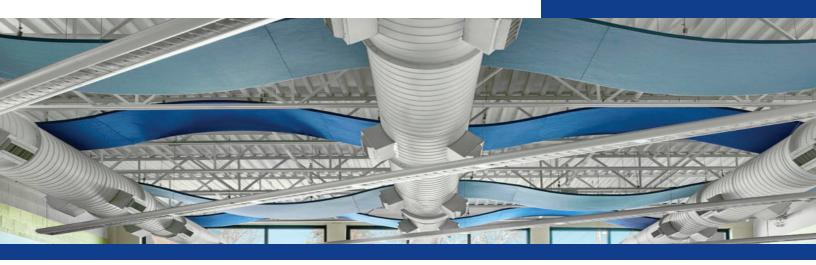

# SOUNDWAVE CLOUDS (SWC)

# **PRODUCT FEATURES**

- Curved, independently-hung clouds
- Great design potential
- Custom shapes and sizes

- Excellent sound absorption
- Fabric or painted finish
- Foil or finished backing available