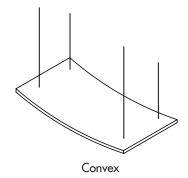

# **PRODUCT FEATURES**

- Curved, independently-hung clouds
- Great design potential
- Custom shapes and sizes

- Excellent sound absorption
- Fabric or painted finish
- Foil or finished backing available

## CORE

6 - 7 pcf fiberglass 1" thick and 132" radius