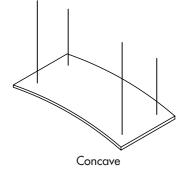

# **PRODUCT FEATURES**

- Curved, independently-hung clouds
- Great design potential
- Custom shapes and sizes

- Excellent sound absorption
- Fabric or painted finish
- Foil or finished backing available

## CORE

6 - 7 pcf fiberglass 1" thick and 132" radius