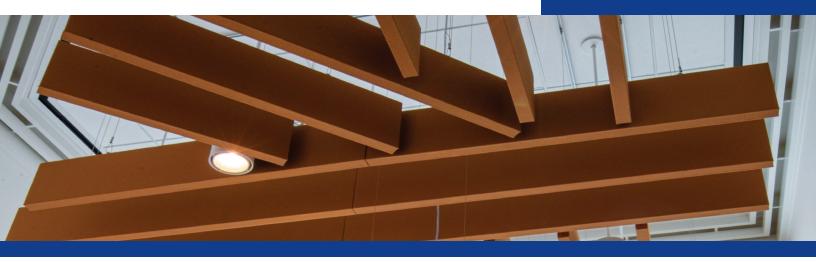

# SEAMLESS BOTTOM BAFFLES (SBB)

# **PRODUCT FEATURES**

- Faces and bottom are seamless
- Solid, continuous bottom edge
- Excellent sound absorbtion

#### CORE

6 - 7 pcf fiberglass 2" thick

#### SIZES

Maximum size 8' x 2'

#### MOUNTING

Threaded inserts with eyebolts or T-grid clips

#### **EDGES**

Square

FINISH

Fabric finish

## FLAMMABILITY

All components have a Class "A" rating per ASTM E84

- Use omnidirectional fabric for best results
- Vertical and top edge are seamed