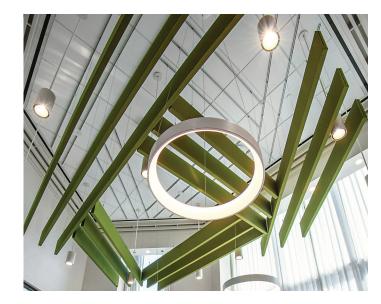

# SEAMLESS BOTTOM BAFFLES (SBB)

# **PRODUCT FEATURES**

- Faces and bottom are seamless
- Solid, continuous bottom edge
- Excellent sound absorbtion

#### CORE

6 - 7 pcf fiberglass 2" thick

#### SIZES

Maximum size 8' x 2'

#### MOUNTING

Threaded inserts with eyebolts or T-grid clips

#### **EDGES**

Square

FINISH

Fabric finish

## FLAMMABILITY

All components have a Class "A" rating per ASTM E84

- Use omnidirectional fabric for best results
- Vertical and top edge are seamed