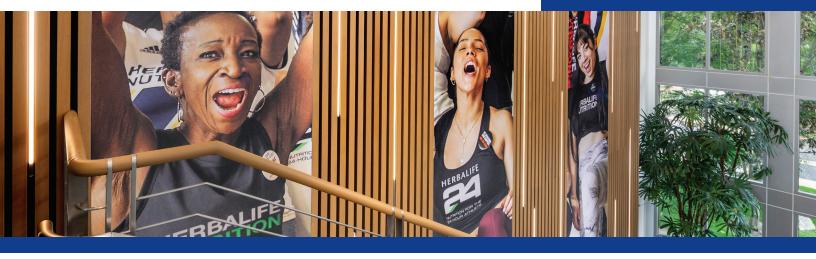

# QUIK-IMAGE (QI) WALL PANELS

## **PRODUCT FEATURES**

- Interchangeable graphics
- Sound absorption and design
- No tools required to insert fabric

#### • Custom sizes and shapes

- Printed fabric
- Aluminum frame

# FINISH

Printed fabric