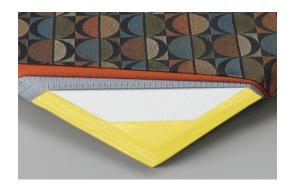

ency absorbers
- Absorbs low-to-middle frequency
- · Preserves higher-frequencies

- Custom shapes and sizes
- · Fabric finish
- · Performance halls and music rooms

## **CORE**

Facing: Low frequency trap Backing: 6 - 7 pcf fiberglass 2" thick

#### **SIZES**

Up to 4' x 12'

#### **MOUNTING**

Adhesive, impaling clips, two-part Z-clips

#### **EDGES**

Square, beveled and radiused

#### **FINISH**

Fabric finish

## **FLAMMABILITY**

All components have a Class "A" rating per ASTM E84

### SOUND ABSORPTION

| Hz     | 125 | 250 | 500 | 1000 | 2000 | 4000 | NRC |
|--------|-----|-----|-----|------|------|------|-----|
| LFA-V2 | .66 | .87 | .82 | .47  | .18  | .18  | .60 |

Note: NRC test results based on our standard acoustically transparent fabric. Results may vary with other fabrics.