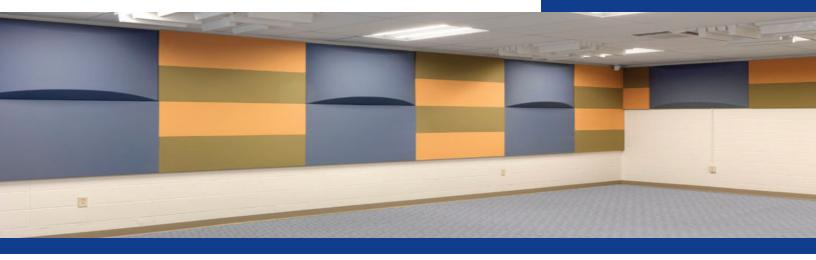

# LOW FREQUENCY ABSORBER (LFA-V2) WALL PANELS

#### **PRODUCT FEATURES**

- Good low-frequency absorbers
- Absorbs low-to-middle frequency
- · Preserves higher-frequencies

- Custom shapes and sizes
- · Fabric finish
- · Performance halls and music rooms

#### **FINISH**

Fabric finish