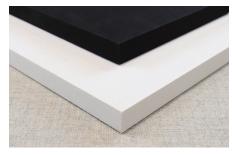

## **PRODUCT FEATURES**

- Available in white and black
- Inexpensive acoustical panels
- · Excellent sound absorption

#### CORE

6 - 7 pcf fiberglass 1" and 2" thick

## **SIZES**

Classic White up to 48" x 120" Classic Black up to 42" x 120"

#### **EDGES**

Square, beveled

#### **FINISH**

White or black