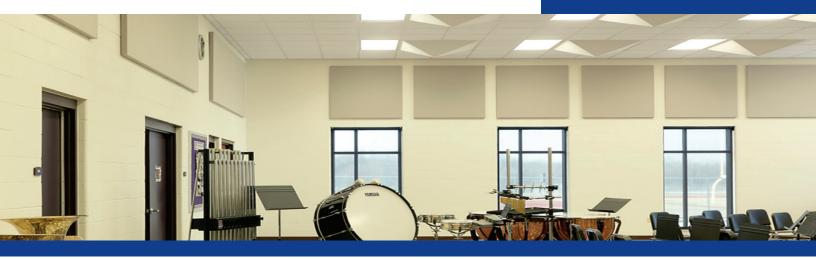

# **BALANCE PANEL (BP)**





# **PRODUCT FEATURES**

- Even sound absorption for balance tuning
- Good low frequency sound absorption
- · Multi-Layered panel

- · Custom shapes and sizes
- · Fabric finish

#### **CORE**

6 - 7 pcf fiberglass assembly 2 1/4" and 4 1/4" thick

#### **SIZES**

Up to 4' x 8'

# **MOUNTING**

Adhesive, impaling clips, two-part Z-clips

### **EDGES**

Square

#### **FINISH**

Fabric finish

#### **FLAMMABILITY**

All components have a Class "A" rating per ASTM E84

# SOUND ABSORPTION

| Hz   | 125 | 250 | 500  | 1000 | 2000 | 4000 | NRC |
|------|-----|-----|------|------|------|------|-----|
| BP 2 | .79 | .70 | .86  | .81  | .72  | .79  | .75 |
| BP 4 | .86 | 1.1 | 1.09 | .88  | .81  | .89  | .95 |

Note: NRC test results based on our standard acoustically transparent fabric. Results ma