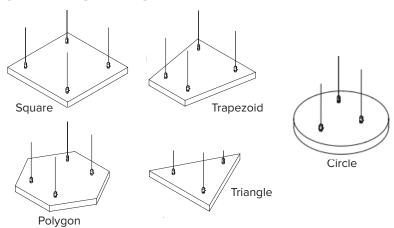

and match shapes

#### **CORE**

6 - 7 pcf fiberglass 1" - 4" thick

Optional: 1/8" face layer

#### **SIZES**

Pinta and Fabric up to 4 'x 10' Classic White up to 4' x 10' Classic Black up to 3'6" x 10'

## **EDGES**

Square

# **FLAMMABILITY**

All components have a Class "A" rating per ASTM E84

More details on second page.

# **SOUND ABSORPTION - in Sabins**

| Hz  | 125   | 250   | 500   | 1000  | 2000  | 4000  | NRC  |
|-----|-------|-------|-------|-------|-------|-------|------|
| SC1 | 17.59 | 25.11 | 42.46 | 53.29 | 61.38 | 59.81 | 1.25 |
| SC2 | 19.74 | 27.22 | 53.01 | 67.31 | 67.28 | 64.32 | 1.50 |

Note: NRC test results based on J-mounted Pinta cloud, 4'  $\times$  9'. For test results with other finishes, contact your local Sales Rep or G&S Acoustics.

# **SAMPLE SHAPES**



**CONTROLLING SOUND BEAUTIFULLY** 

# **SERENADE CLOUDS (SC)**



Exceeding design requirements and expectations for acoustical solutions, G&S Acoustics offers custom products and proven mounting systems.

#### **FINISHES**



# Fabric (SCF)

Large variety of fabrics in multiple colors and textures.



# Printed - Image (SCAI)

Custom printed image on fabric.



# Painted - Pinta (SCP)

Sherwin Williams flat acoustical paint. Mold and mildew resistant surface.



# **Texture - Classic (SCC)**

White (SCCW) or black (SCCB) textured finish.

Optional vapor barrier or 360 degree finishing is available.

#### **CUSTOMIZATION**



## **Custom Cut**

Custom shapes and sizes can be suspended at different heights.

#### **SUSTAINABILITY**



27% Pre-Consumer Recycled content and 34% Post-Consume