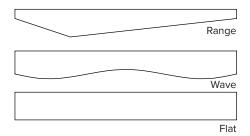

# Melody mVerse-Felt (MVFB) **Baffles**

Melody mVerse-Felt are recycled polyester, sound-absorbing baffles with Felt covered sides\* and exposed edges. mVerse-Felt baffles are spaced at least 3" apart and hung individually from existing ceiling grid systems, roof decks or bar joists in open ceiling areas. Melody mVerse-Felt baffles are available in 20 mFelt colors, 5 core colors and three designs: Range, Wave and Flat. Custom baffle shapes are also available.

## **STANDARD SHAPES**

(custom shapes are available)

Melocy Declare.