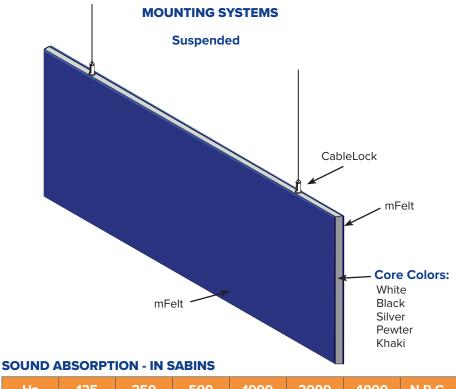

# Melody mVerse-Felt (MVFB) **Baffles**

Melody mVerse-Felt are recycled polyester, sound-absorbing baffles with Felt covered sides\* and exposed edges. mVerse-Felt baffles are spaced at least 3" apart and hung individually from existing ceiling grid systems, roof decks or bar joists in open ceiling areas. Melody mVerse-Felt baffles are available in 20 mFelt colors, 5 core colors and three designs: Range, Wave and Flat. Custom baffle shapes are also available.

#### **MOUNTING**

CableLock, Cable

#### **FINISH\***

mFelt (face only)

#### **EDGES**

Square, exposed

### **CORE COLORS**