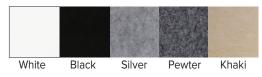

# Melody mVerse-Felt (MVFB) **Baffles**

Melody mVerse-Felt are recycled polyester, sound-absorbing baffles with Felt covered sides\* and exposed edges. mVerse-Felt baffles are spaced at least 3" apart and hung individually from existing ceiling grid systems, roof decks or bar joists in open ceiling areas. Melody mVerse-Felt baffles are available in 20 mFelt colors, 5 core colors and three designs: Range, Wave and Flat. Custom baffle shapes are also available.

### **CORE COLORS**