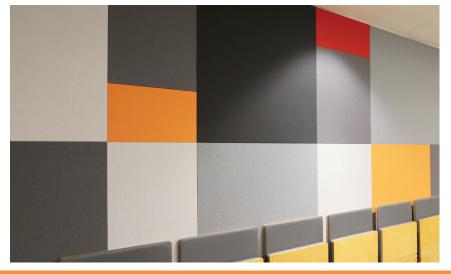

# **Fabric Wall Panels**

Melody mScores-Rap are **fabric covered**, **sound-absorbing wall panels**, with a **recycled polyester** core. mScores-Rap create an acoustically comfortable environment with full wall applications, shape clusters, and individual shapes. mScores-Rap are tackable, available in six standard shapes and a wide variety of custom shapes.