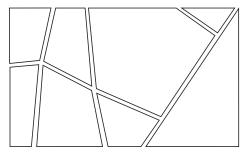

# Melocy mScores-Rap (MSR)

# **Fabric Wall Panels**

Melody mScores-Rap are **fabric covered**, **sound-absorbing wall panels**, with a **recycled polyester** core. mScores-Rap create an acoustically comfortable environment with full wall applications, shape clusters, and individual shapes. mScores-Rap are tackable, available in six standard shapes and a wide variety of custom shapes.

#### **Custom Full Wall Application**



#### **Standard Individual Shapes**



#### SOUND ABSORPTION

| Hz    | 125 | 250 | 500  | 1000 | 2000 | 4000 | N.R.C. |
|-------|-----|-----|------|------|------|------|--------|
| MSR-1 | .21 | .25 | .70  | .98  | 1.15 | 1.17 | .75    |
| MSR-2 | .37 | .67 | 1.12 | 1.20 | 1.19 | 1.16 | 1.05   |

Note: NRC based on Type A Mounting.



## **CONTROLLING SOUND BEAUTIFULLY**

800-737-0307 · 636-225-8800 · www.gsacoustics.com



#### CORE

1" (7 pcf) and 2" (5 pcf) Recycled Polyester, Tackable

#### SIZES

Custom sizes and shapes up to 4' x 8'

#### MOUNTING

Adhesive and AM Clips

#### FINISH

Fabric

#### EDGES

Square, beveled (1/2" bevel)

#### **SUSTAINABILITY**

Declare, HPD, Indoor Advantage<sup>™</sup> Gold

#### FLAMMABILITY

All components have a Class "A" rating per ASTM E84

\*Al