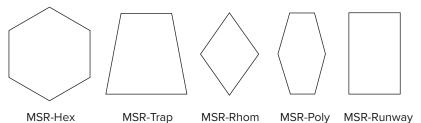

# Melocy mScores-Rap (MSR)

# **Fabric Wall Panels**

Melody mScores-Rap are **fabric covered**, **sound-absorbing wall panels**, with a **recycled polyester** core. mScores-Rap create an acoustically comfortable environment with full wall applications, shape clusters, and individual shapes. mScores-Rap are tackable, available in six standard shapes and a wide variety of custom shapes.

#### **Custom Full Wall Application**



#### **Standard Individual Shapes**



#### SOUND ABSORPTION

| Hz    | 125 | 250 | 500  | 1000 | 2000 | 4000 | N.R.C. |
|-------|-----|-----|------|------|------|------|--------|
| MSR-1 | .21 | .25 | .70  | .98  | 1.15 | 1.17 | .75    |
| MSR-2 | .37 | .67 | 1.12 | 1.20 | 1.19 | 1.16 | 1.05   |

Note: NRC based on Type A Mounting.



## **CONTROLLING SOUND BEAUTIFULLY**

800-737-0307 · 636-225-8800 · www.gsacoustics.com



#### CORE

1" (7 pcf) and 2" (5 pcf) Recycled Polyester, Tackable

#### SIZES

Custom sizes and shapes up to 4' x 8'

#### MOUNTING

Adhesive and AM Clips

#### FINISH

Fabric

#### EDGES

Square, beveled (1/2" bevel)

#### **SUSTAINABILITY**

Declare, HPD, Indoor Advantage<sup>™</sup> Gold

#### FLAMMABILITY

All components have a Class "A" rating per ASTM E84

\*Also available in fabric wrapped (mScores