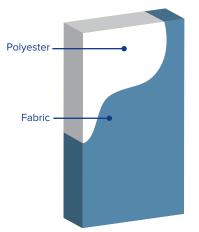

#### CORE

1" (7 pcf) and 2" (5 pcf) Recycled Polyester, Tackable

#### FINISH

Fabric

#### EDGES

Square, beveled (1/2" bevel)

## **Panel Detail**

Melocy Declare.