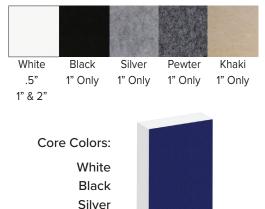

#### FINISH

Felt face only White .5", 1" and 2" Silver, Pewter, Khaki and Black in 1" only

## **CORE COLORS**

Pewter Khaki

Felt Panel