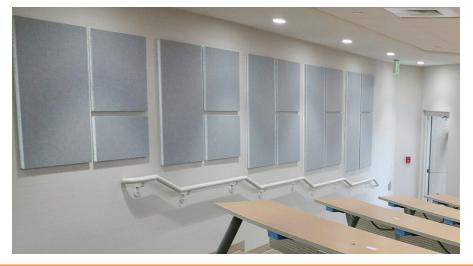

panels** with a **Felt covered face**, which feature full wall applications, shape clusters, and individual shapes. Melody mScores-Felt create an acoustically comfortable environment and are available in 20 colors. Melody mScores-Felt are available in six standard shapes as well as a wide variety of custom shapes.

## **Custom Full Wall Application**



#### **Standard Individual Shapes**





MSF-Hex

MSF-Trap MSF-Rhom

MSF-Poly MSF-Runway

## SOUND ABSORPTION

| Hz    | 125 | 250 | 500  | 1000 | 2000 | 4000 | N.R.C. |
|-------|-----|-----|------|------|------|------|--------|
| MSF5  | .0  | .09 | .34  | .75  | .96  | 1.10 | .55    |
| MSF-1 | .12 | .38 | .77  | 1.09 | 1.10 | 1.00 | .85    |
| MSF-2 | .32 | .69 | 1.12 | 1.23 | 1.18 | 1.11 | 1.05   |

Note: NRC based on Type A Mounting.



# **CONTROLLING SOUND BEAUTIFULLY**

800-737-0307 · 636-225-8800 · www.gsacoustics.com



## CORE

.5" (12 pcf), 1" (7 pcf) and 2" (5 pcf) Recycled Polyester

# SIZES

Custom sizes and shapes up to  $4' \times 8'$ 

## MOUNTING

Adhesive and AM Clips

#### FINISH

Felt face only White .5", 1" and 2" Silver, Pewter, Khaki and Black in 1" only

#### **EDGES**

Square, exposed

#### **SUSTAINABILITY**

Declare, HPD, Indoor Advantage<sup>™</sup> Gold

## FLAMMABILITY

All components have a Class "A" rating per ASTM E84

## **CORE COLORS**



Pewter Khaki

Felt Panel