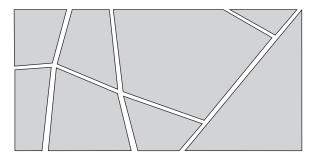

# Melocly mScores-Canvas (MSC)

## **Painted Wall Panels**

Melody mScores-Canvas are painted, impact-resistant, sound-absorbing wall panels, with a recycled polyester core that is mold and fungal resistant. The mScores Canvas panels are finished on both the face and edges. mScores-Canvas create an acoustically comfortable environment with full wall applications, shape clusters, and individual shapes. mScores-Canvas are available in six standard shapes and a wide variety of custom shapes.

### **Custom Full Wall Application**



#### **Standard Individual Shapes**



#### **SOUND ABSORPTION**

| Hz    | 125 | 250 | 500 | 1000 | 2000 | 4000 | N.R.C. |
|-------|-----|-----|-----|------|------|------|--------|
| MSC-1 | .02 | .29 | .73 | 1.05 | 1.15 | 0.95 | .80    |

Note: NRC based on Type A Mounting.





#### CORE

1" (7 pcf) Recycled Polyester Mold & Fungal Resistant (ASTM C1338)

#### **SIZES**

Custom sizes and shapes up to 4' x 8'

#### **MOUNTING**

Adhesive and AM Clips

### **FINISH**

Sherwin Williams flat latex paint

#### **EDGES**

Square, painted

#### **SUSTAINABILITY**

Declare, HPD, Indoor Advantage™ Gold

#### **FLAMMABILITY**

All components have a Class "A" rating per ASTM E84

Note: Due to the recycled nature of the product, minor imperfections and modeling on the face can occur in the painti