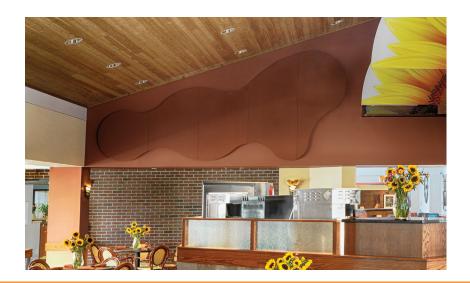

## **Painted Wall Panels**

Melody mScores-Canvas are painted, impact-resistant, sound-absorbing wall panels, with a recycled polyester core that is mold and fungal resistant. The mScores Canvas panels are finished on both the face and edges. mScores-Canvas create an acoustically comfortable environment with full wall applications, shape clusters, and individual shapes. mScores-Canvas are available in six standard shapes and a wide variety of custom shapes.