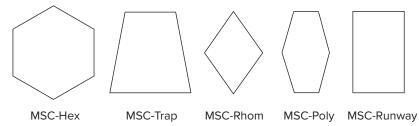

# Melocly mScores-Canvas (MSC)

## **Painted Wall Panels**

Melody mScores-Canvas are painted, impact-resistant, sound-absorbing wall panels, with a recycled polyester core that is mold and fungal resistant. The mScores Canvas panels are finished on both the face and edges. mScores-Canvas create an acoustically comfortable environment with full wall applications, shape clusters, and individual shapes. mScores-Canvas are available in six standard shapes and a wide variety of custom shapes.

### **Custom Full Wall Application**



#### **Standard Individual Shapes**



#### **SOUND ABSORPTION**

| Hz    | 125 | 250 | 500 | 1000 | 2000 | 4000 | N.R.C. |
|-------|-----|-----|-----|------|------|------|--------|
| MSC-1 | .02 | .29 | .73 | 1.05 | 1.15 | 0.95 | .80    |

Note: NRC based on Type A Mounting.





#### CORE

1" (7 pcf) Recycled Polyester Mold & Fungal Resistant (ASTM C1338)

#### **SIZES**

Custom sizes and shapes up to 4' x 8'

#### **MOUNTING**

Adhesive and AM Clips

### **FINISH**

Sherwin Williams flat latex paint

#### **EDGES**

Square, painted

#### **SUSTAINABILITY**

Declare, HPD, Indoor Advantage™ Gold

#### **FLAMMABILITY**

All components have a Class "A" rating per ASTM E84

Note: Due to the recycled nature of the product, minor imperfections and modeling on the face can occur in the painting process.



Painted Panel