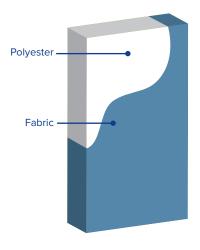

#### CORE

1" (7 pcf) & 2" (5 pcf) Recycled Polyester

Custom sizes and shapes up to 4' x 8'

#### **FINISH**

Fabric

### **Panel Detail**