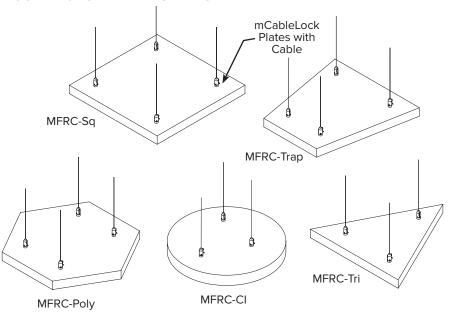

#### **MOUNTING - STANDARD SHAPES**

#### **MOUNTING**

mCableLock Plates with Cable