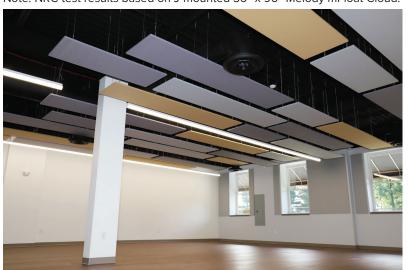

## **Fabric Clouds**

Melody mFloat-Rap are fabric covered, custom shaped sound-absorbing independently hung ceiling clouds with a recycled polyester core. Each mFloat-Rap can hang from the ceiling at any angle, depending on the desired design and acoustical effect. Melody mFloat-Rap are available in a variety of fabrics and comes in square, circular, triangular, rectangular, polygon and trapezoid shapes. Custom shapes are available.

Note: NRC test results based on J-mounted 36" x 96" Melody mFloat Cloud.