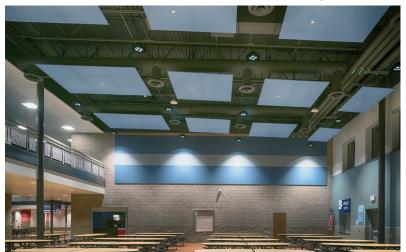

# Melody mFloat-Canvas (MFCC)

### **Painted Clouds**

Melody mFloat-Canvas are **painted**, **custom shaped sound-absorbing** independently hung ceiling clouds with a **recycled polyester** core that is mold and fungal resistant. Each mFloat-Canvas can hang from the ceiling at any angle, depending on the desired design and acoustical effect. Melody mFloat-Canvas are available in a variety of fabrics and comes in square, circular, triangular, rectangular, polygon and trapezoid shapes. Custom shapes are available.