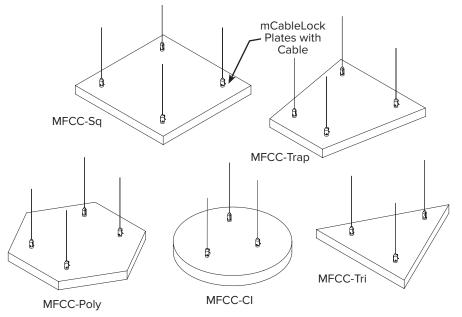

### **Painted Clouds**

Melody mFloat-Canvas are **painted**, **custom shaped sound-absorbing** independently hung ceiling clouds with a **recycled polyester** core that is mold and fungal resistant. Each mFloat-Canvas can hang from the ceiling at any angle, depending on the desired design and acoustical effect. Melody mFloat-Canvas are available in a variety of fabrics and comes in square, circular, triangular, rectangular, polygon and trapezoid shapes. Custom shapes are available.

#### **MOUNTING - STANDARD SHAPES**

#### MOUNTING

mCableLock Plates with Cable