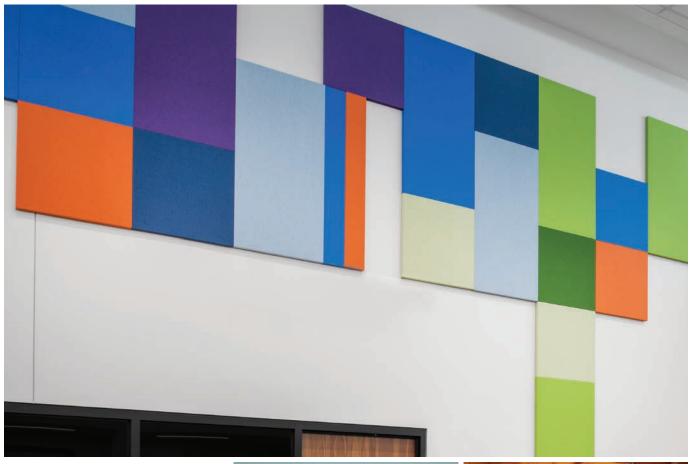

# aCapella

aCapella's recycled polyester panels absorb sound and provide custom design solutions with a wide array of colors. Custom printing is available on both thicknesses: ½" or 1". aCapella's polyester panels are durable, bleach cleanable, mold and fungal resistant and carry the DECLARE label. Applications include but are not limited to: offices, meeting rooms, hospitals, indoor pools and schools

## Melody

Melody are recycled polyester, sound absorbing, panels offering custom design solutions in 1" and 2" thick cores. Available in five colors, these cores can be custom cut, painted, fabric wrapped or custom printed. Melody panels are impact resistant, bleach cleanable, mold and fungal resistant and carry the DECLARE label. Applications include but are not limited to: hospitals, gymnasiums, arenas, open ceilings, indoor pools and schools.

### **WALL PANELS**

G&S Acoustics offers economic, standard and custom designed wall products that fit interior acoustical requirements and design expectations. Finished with fabric, paint, scrim or custom printing, G&S wall panels offer many unique custom designs.