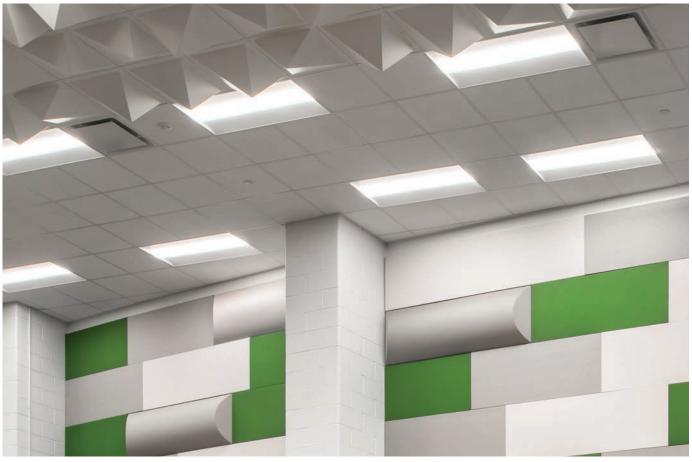

### **WALL PANELS**

G&S Acoustics offers economic, standard and custom designed wall products that fit interior acoustical requirements and design expectations. Finished with fabric, paint, scrim or custom printing, G&S wall panels offer many unique custom designs.

#### **CUSTOM APPLICATIONS**

From cutting to layout to finishes, G&S Acoustics' custom products create the unique designs envisioned by our clients. Our clients have bold design ideas; and we create custom products. We will work with you to create your design using one of our products or a product you envision. Bring us your ideas.

#### **CEILING PRODUCTS**

Think up! G&S Acoustics has a wide variety of suspended or direct mounted ceiling products. Baffles, Banners and Clouds; along with ceiling Tiles, deliver sound control and interior design to large, open spaces. Ceiling products are lightweight, durable and available in custom applications that add design and color to interior spaces.