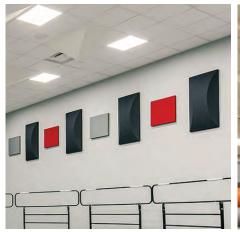

### **WALL PANELS**

G&S Acoustics offers economic, standard and custom designed wall products that fit interior acoustical requirements and design expectations. Finished with fabric, paint, scrim or custom printing, G&S wall panels offer many unique custom designs.

#### **CUSTOM APPLICATIONS**

From cutting to layout to finishes, G&S Acoustics' custom products create the unique designs envisioned by our clients. Our clients have bold design ideas; and we create custom products. We will work with you to create your design using one of our products or a product you envision. Bring us your ideas.