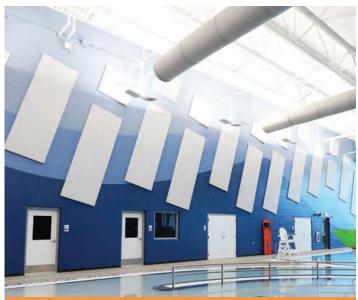

## Melody

Melody are recycled polyester, sound absorbing, panels offering custom design solutions in 1" and 2" thick cores. Available in five colors, these cores can be custom cut, painted, fabric wrapped or custom printed. Melody panels are impact resistant, bleach cleanable, mold and fungal resistant and carry the DECLARE label. Applications include but are not limited to: hospitals, gymnasiums, arenas, open ceilings, indoor pools and schools.