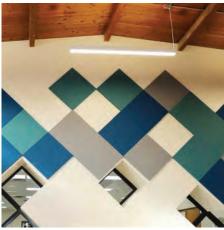

### **WALL PANELS**

G&S Acoustics offers economic, standard and custom designed wall products that fit interior acoustical requirements and design expectations. Finished with fabric, paint, scrim or custom printing, G&S wall panels offer many unique custom designs.

#### **CUSTOM APPLICATIONS**

From cutting to layout to finishes, G&S Acoustics' custom products create the unique designs envisioned by our clients. Our clients have bold design ideas; and we create custom products. We will work with you to create your design using one of our products or a product you envision. Bring us your ideas.