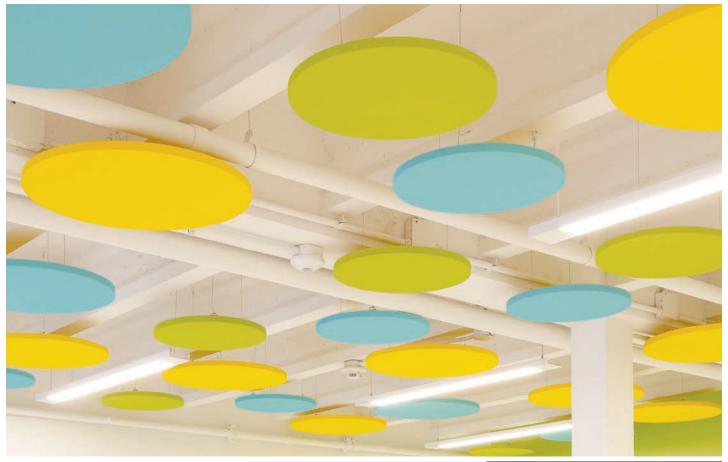

#### **CEILING PRODUCTS**

Think up! G&S Acoustics has a wide variety of suspended or direct mounted ceiling products. Baffles, Banners and Clouds; along with ceiling Tiles, deliver sound control and interior design to large, open spaces. Ceiling products are lightweight, durable and available in custom applications that add design and color to interior spaces.