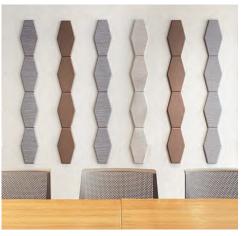

### **WALL PANELS**

G&S Acoustics offers economic, standard and custom designed wall products that fit interior acoustical requirements and design expectations. Finished with fabric, paint, scrim or custom printing, G&S wall panels offer many unique custom designs.

#### **CUSTOM APPLICATIONS**

From cutting to layout to finishes, G&S Acoustics' custom products create the unique designs envisioned by our clients. Our clients have bold design ideas; and we create custom products. We will work with you to create your design using one of our products or a product you envision. Bring us your ideas.