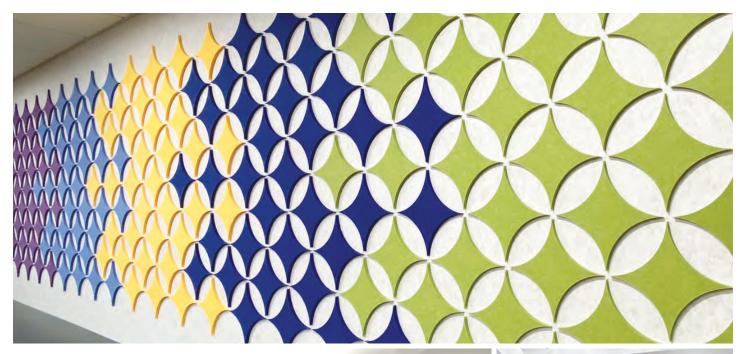

### **WALL PANELS**

G&S Acoustics offers economic, standard and custom designed wall products that fit interior acoustical requirements and design expectations. Finished with fabric, paint, scrim or custom printing, G&S wall panels offer many unique custom designs.

#### **CUSTOM APPLICATIONS**

From cutting to layout to finishes, G&S Acoustics' custom products create the unique designs envisioned by our clients. Our clients have bold design ideas; and we create custom products. We will work with you to create your design using one of our products or a product you envision. Bring us your ideas.