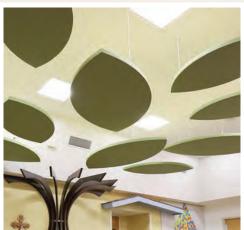

#### **CEILING PRODUCTS**

Think up! G&S Acoustics has a wide variety of suspended or direct mounted ceiling products. Baffles, Banners and Clouds; along with ceiling Tiles, deliver sound control and interior design to large, open spaces. Ceiling products are lightweight, durable and available in custom applications that add design and color to interior spaces.