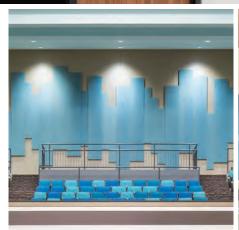

## Melody

Melody are recycled polyester, sound absorbing, panels offering custom design solutions in 1" and 2" thick cores. Available in five colors, these cores can be custom cut, painted, fabric wrapped or custom printed. Melody panels are impact resistant, bleach cleanable, mold and fungal resistant and carry the DECLARE label. Applications include but are not limited to: hospitals, gymnasiums, arenas, open ceilings, indoor pools and schools.