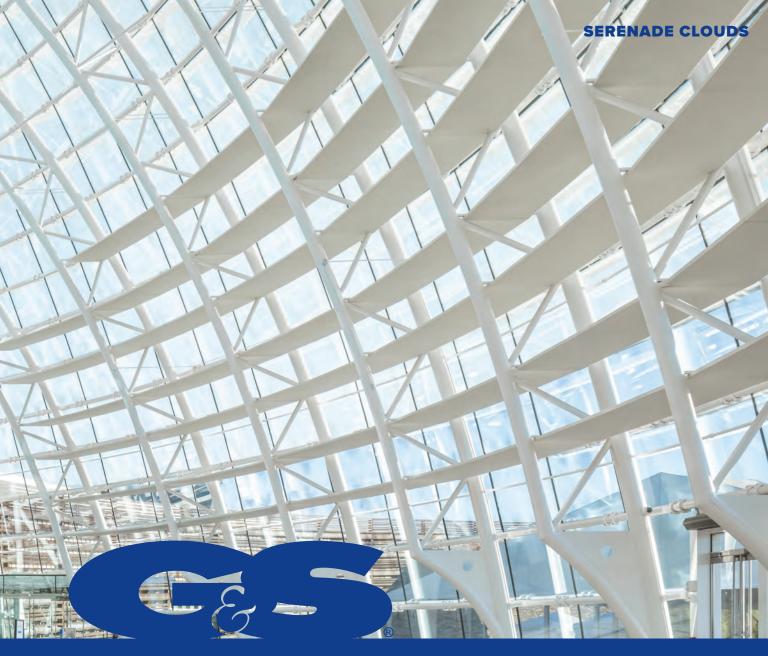

#### **CEILING PRODUCTS**

Think up! G&S Acoustics has a wide variety of suspended or direct mounted ceiling products. Baffles, Banners and Clouds; along with ceiling Tiles, deliver sound control and interior design to large, open spaces. Ceiling products are lightweight, durable and available in custom applications that add design and color to interior spaces.