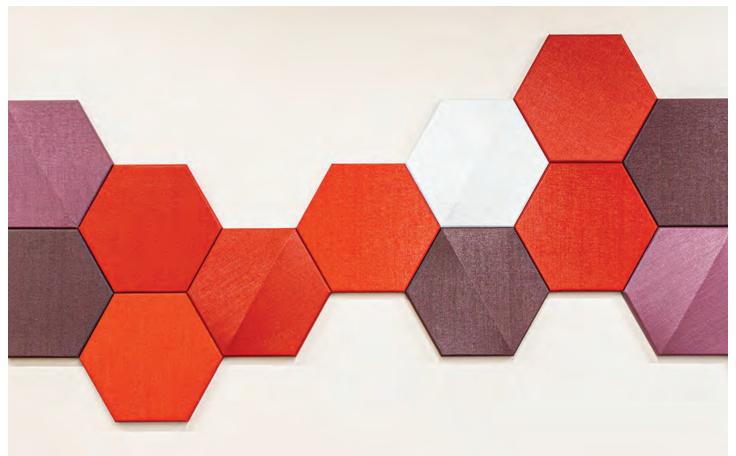

# aCapella

aCapella's recycled polyester panels absorb sound and provide custom design solutions with a wide array of colors. Custom printing is available on both thicknesses: ½" or 1". aCapella's polyester panels are durable, bleach cleanable, mold and fungal resistant and carry the DECLARE label. Applications include but are not limited to: offices, meeting rooms, hospitals, indoor pools and schools

### **WALL PANELS**

G&S Acoustics offers economic, standard and custom designed wall products that fit interior acoustical requirements and design expectations. Finished with fabric, paint, scrim or custom printing, G&S wall panels offer many unique custom designs.