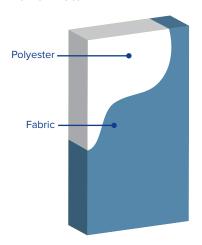

#### CORE

1" (7 pcf) and 2" (5 pcf) Recycled Polyester

#### **FINISH**

Fabric

#### **Panel Detail**