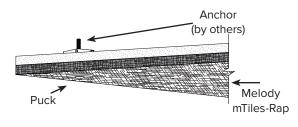

# Melody mTiles-Rap

## **Fabric Ceiling**

Melody mTiles-Rap are fabric covered, sound-absorbing ceiling tiles with a recycled polyester core. mTiles-Rap can be installed in a variety of ways, including lay-in grids, direct applied with mechanical fasteners or adhesive.

#### **MOUNTING TYPES**





#### Puck (MCRP)



### **SOUND ABSORPTION - DIRECT MOUNT TO CEILING (MCRP)**

| Hz     | 125 | 250 | 500  | 1000 | 2000 | 4000 | N.R.C. |
|--------|-----|-----|------|------|------|------|--------|
| MCRP-1 | .21 | .25 | .70  | .98  | 1.15 | 1.17 | .75    |
| MCRP-2 | .37 | .67 | 1.12 | 1.20 | 1.19 | 1.16 | 1.05   |

Note: NRC test results based on Type A Mounting.

#### **SOUND ABSORPTION - LAY-IN CEILING (MCRL)**

| Hz     | 125 | 250 | 500 | 1000 | 2000 | 4000 | N.R.C. |
|--------|-----|-----|-----|------|------|------|--------|
| MCRL-1 | .85 | .99 | .80 | 1.02 | 1.05 | 1.09 | .95    |

Note: NRC test results based on E-400 Mounting.





#### CORE

1" (7 pcf) and 2" (5 pcf) Recycled Polyester

#### **SIZES**

Puck mount: Up to 4' x 8' Lay-In: Up to 4' x 4' or 2' x 8'

#### **MOUNTING**

Pucks, Lay-in