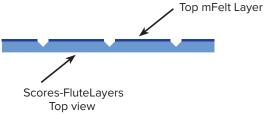

# aCapella Scores-FluteLayers (ASFL) Wall Panels

aCapella Scores-FluteLayers are **sound absorbing wall panels**, which feature a top 1/8" thick layer of durable recycled felt in one color laminated over a 1/2" thick polyester base layer in a second color, with a v-groove design cut into the face. Scores-FluteLayers come in six standard designs shown on page 2, with custom designs also available.

#### CORE

1/2" Recycled Polyester

#### **FINISH**

mFelt fabric