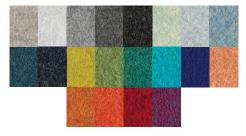

ce. Scores-FluteLayers come in six standard designs shown on page 2, with custom designs also available.

#### **SCORES-FLUTELAYERS**





# **SOUND ABSORPTION**

| Hz   | 125 | 250 | 500 | 1000 | 2000 | 4000 | N.R.C. |
|------|-----|-----|-----|------|------|------|--------|
| ASFL | .0  | .09 | .34 | .75  | .96  | 1.10 | .55    |

Note: NRC based on Type A Mounting.





#### CORE

1/2" Recycled Polyester

#### **SIZES**

Custom sizes and shapes up to 3'6" x 9'

#### **MOUNTING**

Adhesive and AM Clip

#### **FINISH**

mFelt fabric

#### **EDGES**

Square

### **CLEANING**

Bleach Cleanable (10:1) Water-based/Solvent (WS) Mold & Fungal Resistant (ASTM C1338) (aCapella base)

#### **FLAMMABILITY**

All components have a Class "A" rating per ASTM E84

# aCapella COLORS



## mFelt COLORS





# aCapella Scores-FluteLayers **ASFL Wall Panels**







Flute Line



Flute Sequence



\*Custom designs are available.