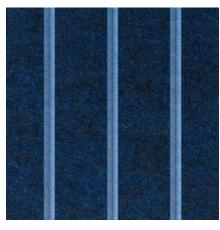

# aCapella Scores-FluteLayers (ASFL) Wall Panels

aCapella Scores-FluteLayers are **sound absorbing wall panels**, which feature a top 1/8" thick layer of durable recycled felt in one color laminated over a 1/2" thick polyester base layer in a second color, with a v-groove design cut into the face. Scores-FluteLayers come in six standard designs shown on page 2, with custom designs also available.

# aCapella Scores-FluteLayers **ASFL Wall Panels**

Flute Line

Flute Sequence

\*Custom designs are available.