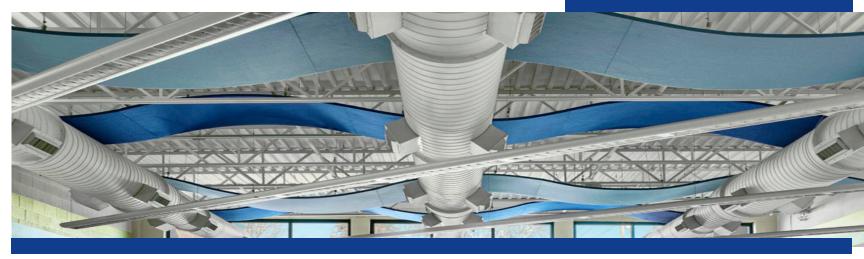

# SOUNDWAVE CLOUDS (SWC)

# **PRODUCT FEATURES**

- · Curved, independently-hung clouds
- · Great design potential
- · Custom shapes and sizes
- **CORE**

6 - 7 pcf fiberglass 1" thick and 132" radius

### **SIZES**

Up to 4' x 8'

# **MOUNTING**

Swivel Cable Lock (cable by G&S)

# **EDGES**

Square and hardened

### **FINISH**

Fabric, paint (finished back optional)

# **FLAMMABILITY**

All components have a Class "A" rating per ASTM E84

- · Excellent sound absorption
- · Fabric or painted finish
- · Foil or finished backing available