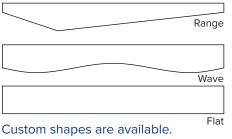

## **Baffles**

aCapella Chorus Baffles are a ceiling baffle system suspended in a group of panels that provides noise reduction and design elements for open ceilings. Chorus Baffles are grouped from an aluminum tubing structure for easy hanging. Chorus Baffles are supplied in 16 colors and feature three designs, Range, Wave and Flat baffle shapes. Custom baffle shapes are also available. Perfect for use in offices, restaurants or event spaces, Chorus Baffles add design to any ceiling.

#### **STANDARD SHAPES**