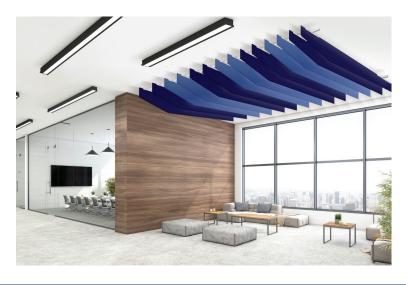

## **Baffles**

aCapella Chorus Baffles are a ceiling baffle system suspended in a group of panels that provides noise reduction and design elements for open ceilings. Chorus Baffles are grouped from an aluminum tubing structure for easy hanging. Chorus Baffles are supplied in 16 colors and feature three designs, Range, Wave and Flat baffle shapes. Custom baffle shapes are also available. Perfect for use in offices, restaurants or event spaces, Chorus Baffles add design to any ceiling.