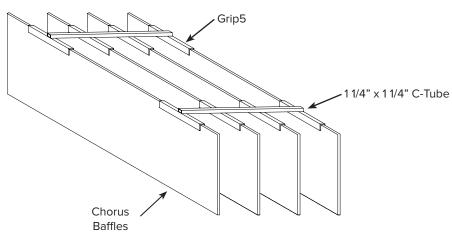

# aCapela Chorus (ACB)

## **Baffles**

aCapella Chorus Baffles are a ceiling baffle system suspended in a group of panels that provides noise reduction and design elements for open ceilings. Chorus Baffles are grouped from an aluminum tubing structure for easy hanging. Chorus Baffles are supplied in 16 colors and feature three designs, Range, Wave and Flat baffle shapes. Custom baffle shapes are also available. Perfect for use in offices, restaurants or event spaces, Chorus Baffles add design to any ceiling.

#### MOUNTING



#### **SOUND ABSORPTION - IN SABINS**

| Hz  | 125  | 250  | 500  | 1000 | 2000 | 4000 | N.R.C. |
|-----|------|------|------|------|------|------|--------|
| ACB | 1.17 | 1.62 | 3.21 | 4.36 | 6.05 | 6.96 | .95    |

Note: NRC based on J-mount with 12" x 48" Baffles.



### **CONTROLLING SOUND BEAUTIFULLY**

800-737-0307 · 636-225-8800 · www.gsacoustics.com



#### CORE

1/2" Recycled Polyester

#### SIZES

Custom sizes and shapes up to 9' x 2'

#### MOUNTING

Grip5 with D-Rings and 11/4" x 11/4" C-Tube

#### **FINISH**

16 standard colors

#### EDGES

Square

#### **CLEANING**

Bleach Cleanable (10:1) Water-based/Solvent (WS) Mold & Fungal Resistant (ASTM C1338)

#### **SUSTAINABILITY**

Declare, HPD, Indoor Advantage<sup>™</sup> Gold

#### **FLAMMABILITY**

All components have a Class