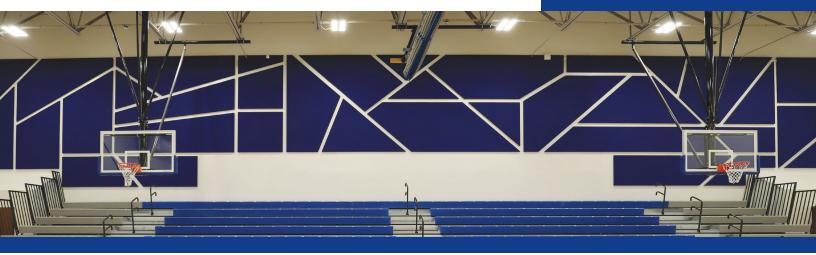

# RESOLUTE (R) WALL PANELS

## **PRODUCT FEATURES**

- Durable Impact resistant
- Superior sound-absorption
- CORE

Facing: Perforated .060 co-polymer Backing: 6 - 7 pcf fiberglass 1" and 2" thick

### **FINISH**

Fabric finish