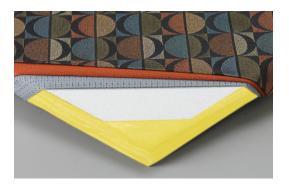

## **CORE**

Facing: Low frequency trap Backing: 6 - 7 pcf fiberglass 2" thick

#### **EDGES**

Square, beveled, radiused and hardened

## **FINISH**

Fabric finish