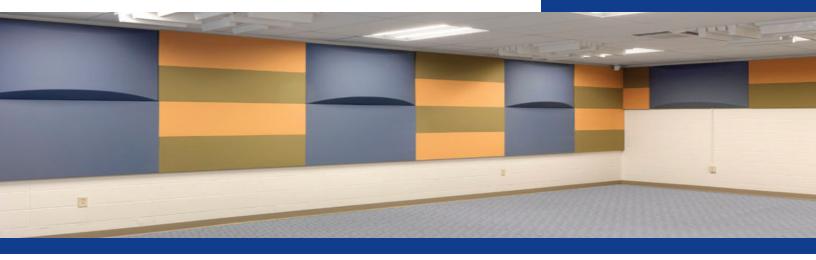

# LOW FREQUENCY ABSORBER (LFA-V2) WALL PANELS

#### **PRODUCT FEATURES**

- Good low-frequency absorbers
- Absorbs low-to-middle frequency
- · Preserves higher-frequencies

- Custom shapes and sizes
- · Fabric finish
- · Performance halls and music rooms

## **FINISH**

Fabric finish