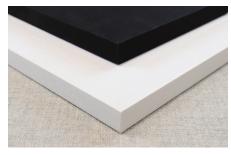

## **PRODUCT FEATURES**

- Available in white and black
- Inexpensive acoustical panels
- · Excellent sound absorption
- CORE

6 - 7 pcf fiberglass 1" and 2" thick

#### **EDGES**

Square, beveled and hardened

#### **FINISH**

White or black