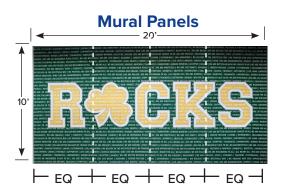

Panel Sizes: Individual panels up to 5'x10' and 4'x12'. Full wall murals also available.\*\*

<sup>\*\*</sup>G&S Acoustics will make appropriate breaks in image to fit panel size (see example at right).