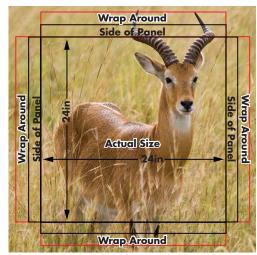

## **Printable Sides and Wrap Around Fabric:**

Panels are available in a multitude of thicknesses. It is recommended to account for 1½ times the panel thickness on all sides. This will allow adequate fabric to cover the printed sides, which will result in a clean, smooth look (see example at right).