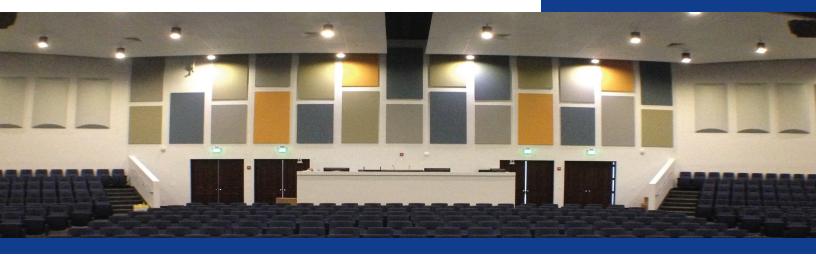

# ACOUSTI-FELT (AFP) WALL PANELS

## **PRODUCT FEATURES**

- Economical felt covered panels
- Excellent sound absorption
- Durable enough for a gym

### FLAMMABILITY

All components have a Class "A" rating per ASTM E84

- Custom shapes and sizes
- Wrapped felt fabric in 19 colors
- Available in a variety of thicknesses