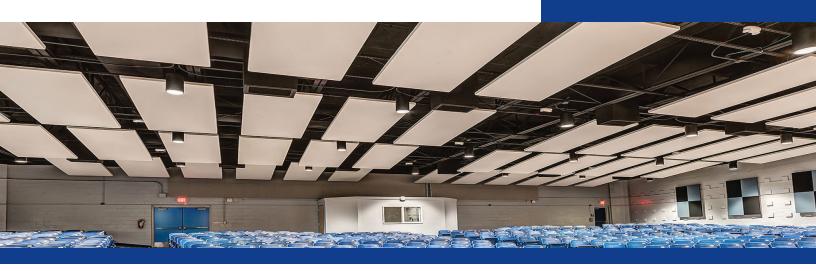

# **REFLECTION CLOUDS (RC)**

## **PRODUCT FEATURES**

- Sound reflective clouds
- · Inexpensive and light weight
- Internal mounting frame

## CORE

1/8" thick thermoformed co-polymer with a 2" return

#### SIZES

2' × 4', 4' × 4', 2' × 8', 4' × 8'

#### MOUNTING

Internal aluminum frame for cable or wire attachments. Minimum 3" reveal between Clouds is required.

## **EDGES**

2" Square

## **FINISH**

Textured white, fabric, field applied paint

## FLAMMABILITY

All components have a Class "A" rating per ASTM E84

- Textured white finish
- Back of cloud can be filled with absorptive material for extra sound absorption