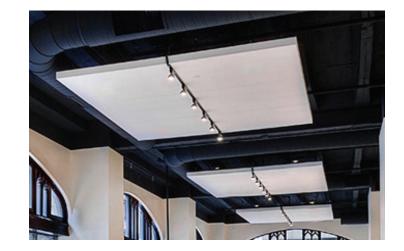

# **REFLECTION CLOUDS (RC)**

## **PRODUCT FEATURES**

- Sound reflective clouds
- · Inexpensive and light weight
- Internal mounting frame

#### MOUNTING

Internal aluminum frame for cable or wire attachments. Minimum 3" reveal between Clouds is required.

## FLAMMABILITY

All components have a Class "A" rating per ASTM E84

- Textured white finish
- Back of cloud can be filled with absorptive material for extra sound absorption