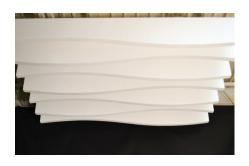

# **ACCENT BAFFLES (AB)**

## **PRODUCT FEATURES**

- · Painted finish, standard color: white
- Adds depth to ceilings
- Custom shape bottom edges
- **CORE**

6 - 7 pcf fiberglass 2" thick

#### **EDGES**

Square and hardened

#### **FINISH**

Flat acoustical paint Mold and mildew resistant surface.