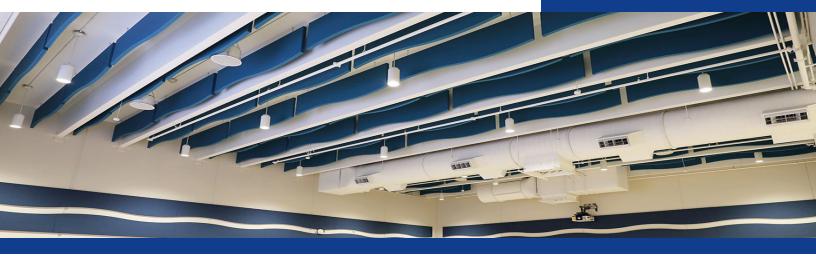

# **ACCENT BAFFLES (AB)**

## **PRODUCT FEATURES**

- · Painted finish, standard color: white
- Adds depth to ceilings
- Custom shape bottom edges
- **CORE**

6 - 7 pcf fiberglass 2" thick

#### SIZES

Up to 96" x 28"

# **MOUNTING**

Eyebolt or scissor clip

#### **EDGES**

Square and hardened

#### **FINISH**

Flat acoustical paint Mold and mildew resistant surface.

## **FLAMMABILITY**

All components have a Class "A" rating per ASTM E84

- · Custom sizes and shapes
- · Isolates noise and absorbs sound
- Match any Sherwin Williams paint color