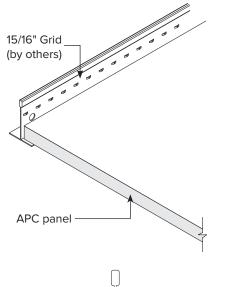

### **INSTALLATION INSTRUCTIONS:**

- Place APC panels in ceiling grid. All four edges should rest on the ceiling grid. Note: Back side of each APC panel should be clearly labeled. Follow the directional label on the back of the panel for installation orientation. All panels should be installed with the same orientation.
- 2. Use a straight edge and utility knife to cut APC panels to fit around odd angles, lights and other penetrations.

Step 1