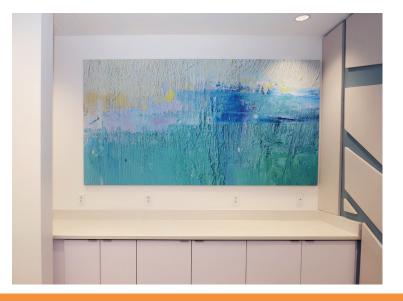

# **Printed Wall Panels**

Melody mScores-Image are **printed polyester, sound-absorbing wall panels**, which feature full wall applications, shape clusters, and individual shapes. Available in vibrant full color, panels can be printed from edge to edge. Melody mScores-Image creates an acoustically comfortable environment. The Melody mScores-Image comes in six standard shapes as well as a wide variety of custom shapes.