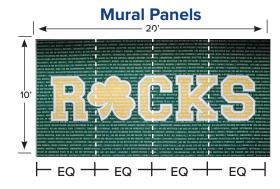

Panel Sizes: Individual panels up to 4' x 8'. Full wall murals also available.\*\*

\*Full scale image (at actual size, i.e., 2'x2' = 24"x24") to be provided to G&S Acoustics.

\*\*G&S Acoustics will make appropriate breaks in image to fit panel size (see example at right).