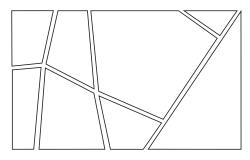

# Melody mScores-Image (MSI)

# **Printed Wall Panels**

Melody mScores-Image are **printed polyester, sound-absorbing wall panels**, which feature full wall applications, shape clusters, and individual shapes. Available in vibrant full color, panels can be printed from edge to edge. Melody mScores-Image creates an acoustically comfortable environment. The Melody mScores-Image comes in six standard shapes as well as a wide variety of custom shapes.

#### **Custom Full Wall Application**



#### **Standard Individual Shapes**



#### SOUND ABSORPTION

| Hz    | 125 | 250 | 500 | 1000 | 2000 | 4000 | N.R.C. |
|-------|-----|-----|-----|------|------|------|--------|
| MSI-1 | .02 | .29 | .73 | 1.05 | 1.15 | .95  | .80    |

Note: NRC based on Type A Mounting.



### **CONTROLLING SOUND BEAUTIFULLY**

800-737-0307 · 636-225-8800 · www.gsacoustics.com



#### CORE

1" (7 pcf) Recycled Polyester

#### SIZES

Custom sizes and shapes up to 4' x 8'

#### MOUNTING

Adhesive and AM Clips

#### FINISH

Printed

#### **EDGES**

Square, exposed

#### CLEANING

Bleach-Cleanable (10:1) Water-Based/Solvent (WS) Mold & Fungal Resistant (ASTM C1338)

#### **SUSTAINABILITY**

Declare, HPD, Indoor Advantage<sup>™</sup> Gold

#### FLAMMABILITY

All components have a Class "A" rating per ASTM E