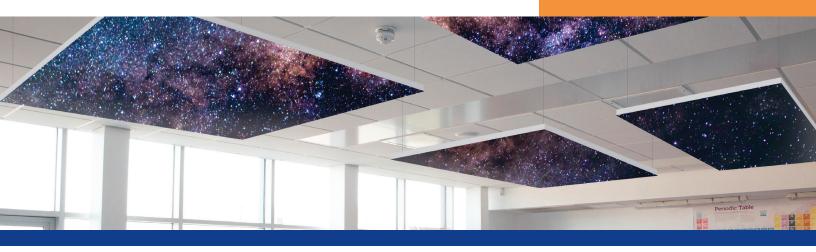

# Melody mScores-Image (MSI)

# **Printed Wall Panels**

Melody mScores-Image are **printed polyester, sound-absorbing wall panels**, which feature full wall applications, shape clusters, and individual shapes. Available in vibrant full color, panels can be printed from edge to edge. Melody mScores-Image creates an acoustically comfortable environment. The Melody mScores-Image comes in six standard shapes as well as a wide variety of custom shapes.

#### **Custom Full Wall Application**