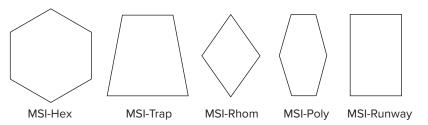

# Melody mScores-Image (MSI)

# **Printed Wall Panels**

Melody mScores-Image are **printed polyester, sound-absorbing wall panels**, which feature full wall applications, shape clusters, and individual shapes. Available in vibrant full color, panels can be printed from edge to edge. Melody mScores-Image creates an acoustically comfortable environment. The Melody mScores-Image comes in six standard shapes as well as a wide variety of custom shapes.

#### **Custom Full Wall Application**



#### **Standard Individual Shapes**



#### SOUND ABSORPTION

| Hz    | 125 | 250 | 500 | 1000 | 2000 | 4000 | N.R.C. |
|-------|-----|-----|-----|------|------|------|--------|
| MSI-1 | .02 | .29 | .73 | 1.05 | 1.15 | .95  | .80    |

Note: NRC based on Type A Mounting.



### **CONTROLLING SOUND BEAUTIFULLY**

800-737-0307 · 636-225-8800 · www.gsacoustics.com



#### CORE

1" (7 pcf) Recycled Polyester

#### SIZES

Custom sizes and shapes up to 4' x 8'

#### MOUNTING

Adhesive and AM Clips

#### FINISH

Printed

#### **EDGES**

Square, exposed

#### CLEANING

Bleach-Cleanable (10:1) Water-Based/Solvent (WS) Mold & Fungal Resistant (ASTM C1338)

#### **SUSTAINABILITY**

Declare, HPD, Indoor Advantage<sup>™</sup> Gold

#### FLAMMABILITY

All components have a Class "A" rating per ASTM E84

Note: Due to the recycled nature of