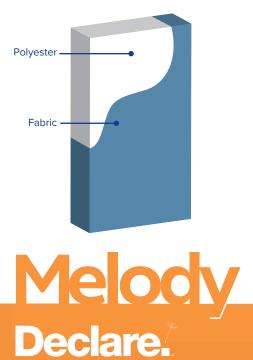

#### **Panel Detail**

**CONTROLLING SOUND BEAUTIFULLY**

#### CORE

1" (7 pcf) and 2" (5 pcf) Recycled Polyester,