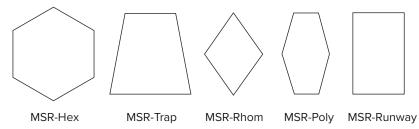

# Melody mScores-Rap (MSR)

## **Fabric Wall Panels**

Melody mScores-Rap are fabric covered, sound-absorbing wall panels, with a recycled polyester core. mScores-Rap create an acoustically comfortable environment with full wall applications, shape clusters, and individual shapes. mScores-Rap are tackable, available in six standard shapes and a wide variety of custom shapes.

### **Custom Full Wall Application**



#### **Standard Individual Shapes**



#### **SOUND ABSORPTION**

| Hz    | 125 | 250 | 500  | 1000 | 2000 | 4000 | N.R.C. |
|-------|-----|-----|------|------|------|------|--------|
| MSR-1 | .21 | .25 | .70  | .98  | 1.15 | 1.17 | .75    |
| MSR-2 | .37 | .67 | 1.12 | 1.20 | 1.19 | 1.16 | 1.05   |

Note: NRC based on Type A Mounting.





#### CORE

1" (7 pcf) and 2" (5 pcf) Recycled Polyester,

#### **SIZES**

Custom sizes and shapes up to 4' x 8'

#### **MOUNTING**

Adhesive and AM Clips

#### **FINISH**

Fabric

#### **EDGES**

Square

#### SUSTAINABILITY

Declare, HPD, Indoor Advantage™ Gold

#### **FLAMMABILITY**

All components have a Class "A" rating per ASTM E84

\*Also available in fabric wrapped (mScoresRap), painted (mScoresCanvas) and printed (mScoresImage)

#### **Panel Detail**



**CONTROLLING SOUND BEAUTIFU