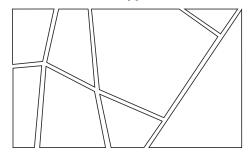

# Melody mScores-Rap (MSR)

## **Fabric Wall Panels**

Melody mScores-Rap are fabric covered, sound-absorbing wall panels, with a recycled polyester core. mScores-Rap create an acoustically comfortable environment with full wall applications, shape clusters, and individual shapes. mScores-Rap are tackable, available in six standard shapes and a wide variety of custom shapes.

### **Custom Full Wall Application**



#### **Standard Individual Shapes**



#### **SOUND ABSORPTION**

| Hz    | 125 | 250 | 500  | 1000 | 2000 | 4000 | N.R.C. |
|-------|-----|-----|------|------|------|------|--------|
| MSR-1 | .21 | .25 | .70  | .98  | 1.15 | 1.17 | .75    |
| MSR-2 | .37 | .67 | 1.12 | 1.20 | 1.19 | 1.16 | 1.05   |

Note: NRC based on Type A Mounting.





#### CORE

1" (7 pcf) and 2" (5 pcf) Recycled Polyester,

#### **SIZES**

Custom sizes and shapes up to 4' x 8'

#### **MOUNTING**

Adhesive and AM Clips

#### **FINISH**

Fabric

#### **EDGES**

Square

#### SUSTAINABILITY

Declare, HPD, Indoor Advantage™ Gold

#### **FLAMMABILITY**

All components have a Class "A" rating per ASTM E84

\*Also available in fabric wrapped (mScoresRap), painted (mScoresCanvas) and printed (mScoresImage)

#### **Panel D