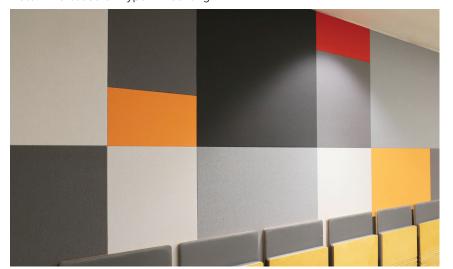

## **Fabric Wall Panels**

Melody mScores-Rap are fabric covered, sound-absorbing wall panels, with a recycled polyester core. mScores-Rap create an acoustically comfortable environment with full wall applications, shape clusters, and individual shapes. mScores-Rap are tackable, available in six standard shapes and a wide variety of custom shapes.