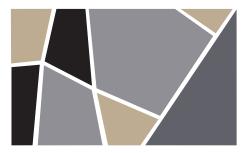

# Melody

# mScores (MS) Wall Panels

Melody mScores are **recycled polyester, sound-absorbing wall panels**, which feature full wall applications, shape clusters, and individual shapes. Melody mScores create an acoustically comfortable environment. Melody mScores are tackable, and come in six standard shapes. A wide variety of custom shapes are offered. mScores are available in 5 colors, White in 1" and 2" thick. Colors Black, Silver, Pewter and Khaki are available in 1" thick only.

# **Custom Full Wall Application**



#### **Standard Individual Shapes**



#### **SOUND ABSORPTION**

| Hz   | 125 | 250 | 500  | 1000 | 2000 | 4000 | N.R.C. |
|------|-----|-----|------|------|------|------|--------|
| MS-1 | .12 | .26 | .64  | .90  | 1.09 | 1.12 | .70    |
| MS-2 | .32 | .66 | 1.06 | 1.19 | 1.20 | 1.22 | 1.05   |

Note: NRC based on Type A Mounting.





#### CORE

1" (7 pcf) and 2" (5 pcf) Recycled Polyester, Tackable

#### **SIZES**

Custom sizes and shapes up to 4' x 8'

#### **MOUNTING**

Adhesive and AM Clips

#### **FINISH\***

White 1" and 2"
Silver, Pewter, Khaki and Black in 1" only

#### **EDGES**

Square

#### **CLEANING**

Bleach-Cleanable (10:1) Water-Based/Solvent (WS) Mold & Fungal Resistant (ASTM C1338)

# **SUSTAINABILITY**

Declare, HPD, Indoor Advantage™ Gold

#### **FLAMMABILITY**

Al