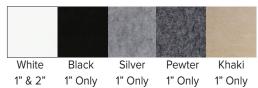

#### **FINISH\***

White 1" and 2"
Silver, Pewter, Khaki and Black in 1" only

### **COLORS**