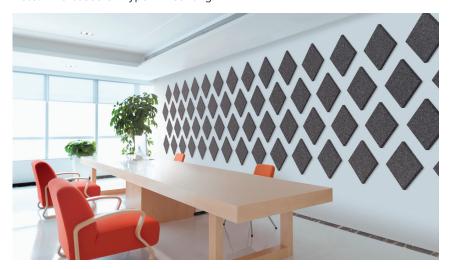

# mScores (MS) Wall Panels

Melody mScores are **recycled polyester, sound-absorbing wall panels**, which feature full wall applications, shape clusters, and individual shapes. Melody mScores create an acoustically comfortable environment. Melody mScores are tackable, and come in six standard shapes. A wide variety of custom shapes are offered. mScores are available in 5 colors, White in 1" and 2" thick. Colors Black, Silver, Pewter and Khaki are available in 1" thick only.

# **Custom Full Wall Application**