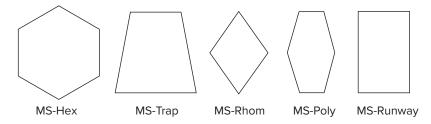

# Melody

# mScores (MS) Wall Panels

Melody mScores are **recycled polyester, sound-absorbing wall panels**, which feature full wall applications, shape clusters, and individual shapes. Melody mScores create an acoustically comfortable environment. Melody mScores are tackable, and come in six standard shapes. A wide variety of custom shapes are offered. mScores are available in 5 colors, White in 1" and 2" thick. Colors Black, Silver, Pewter and Khaki are available in 1" thick only.

# **Custom Full Wall Application**



#### **Standard Individual Shapes**



#### **SOUND ABSORPTION**

| Hz   | 125 | 250 | 500  | 1000 | 2000 | 4000 | N.R.C. |
|------|-----|-----|------|------|------|------|--------|
| MS-1 | .12 | .26 | .64  | .90  | 1.09 | 1.12 | .70    |
| MS-2 | .32 | .66 | 1.06 | 1.19 | 1.20 | 1.22 | 1.05   |

Note: NRC based on Type A Mounting.





#### CORE

1" (7 pcf) and 2" (5 pcf) Recycled Polyester, Tackable

#### **SIZES**

Custom sizes and shapes up to 4' x 8'

#### **MOUNTING**

Adhesive and AM Clips

#### **FINISH\***

White 1" and 2"
Silver, Pewter, Khaki and Black in 1" only

#### **EDGES**

Square

#### **CLEANING**

Bleach-Cleanable (10:1) Water-Based/Solvent (WS) Mold & Fungal Resistant (ASTM C1338)

# **SUSTAINABILITY**

Declare, HPD, Indoor Advantage™ Gold

#### **FLAMMABILITY**

All components have a Class "A" rating pe