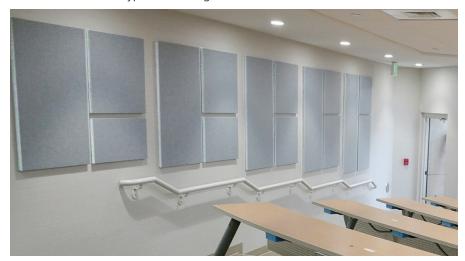

mScores-Felt are recycled polyester, sound-absorbing wall panels with a **Felt covered face**, which feature full wall applications, shape clusters, and individual shapes. Melody mScores-Felt create an acoustically comfortable environment and are available in 20 colors. Melody mScores-Felt are available in six standard shapes as well as a wide variety of custom shapes.

# **Custom Full Wall Application**



# **Standard Individual Shapes**



# SOUND ABSORPTION

| Hz    | 125 | 250 | 500  | 1000 | 2000 | 4000 | N.R.C. |
|-------|-----|-----|------|------|------|------|--------|
| MSF5  | .0  | .09 | .34  | .75  | .96  | 1.10 | .55    |
| MSF-1 | .12 | .38 | .77  | 1.09 | 1.10 | 1.00 | .85    |
| MSF-2 | .32 | .69 | 1.12 | 1.23 | 1.18 | 1.11 | 1.05   |

Note: NRC based on Type A Mounting.





#### CORE

.5" (12 pcf), 1" (7 pcf) and 2" (5 pcf) Recycled Polyester

### **SIZES**

Custom sizes and shapes up to 4' x 8'

# **MOUNTING**

Adhesive and AM Clips

## **FINISH**

Felt face only White .5", 1" and 2" Silver, Pewter, Khaki and Black in 1" only

### **EDGES**

Square, exposed

### **SUSTAINABILITY**

Declare, HPD, Indoor Advantage™ Gold

### **FLAMMABILITY**

All components have a Class "A" rating per ASTM E84

# **CORE COLORS**





Felt Panel