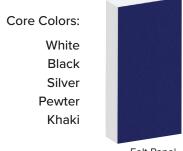

D ABSORPTION

| Hz    | 125 | 250 | 500  | 1000 | 2000 | 4000 | N.R.C. |
|-------|-----|-----|------|------|------|------|--------|
| MSF5  | .0  | .09 | .34  | .75  | .96  | 1.10 | .55    |
| MSF-1 | .12 | .38 | .77  | 1.09 | 1.10 | 1.00 | .85    |
| MSF-2 | .32 | .69 | 1.12 | 1.23 | 1.18 | 1.11 | 1.05   |

Note: NRC based on Type A Mounting.





#### CORE

.5" (12 pcf), 1" (7 pcf) and 2" (5 pcf) Recycled Polyester

### **SIZES**

Custom sizes and shapes up to 4' x 8'

# **MOUNTING**

Adhesive and AM Clips

## **FINISH**

Felt face only White .5", 1" and 2" Silver, Pewter, Khaki and Black in 1" only

### **EDGES**

Square, exposed

### **SUSTAINABILITY**

Declare, HPD, Indoor Advantage™ Gold

### **FLAMMABILITY**

All components have a Class "A" rating per ASTM E84

# **CORE COLORS**





Felt Panel