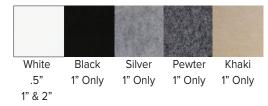

## **FINISH**

Felt face only White .5", 1" and 2" Silver, Pewter, Khaki and Black in 1" only