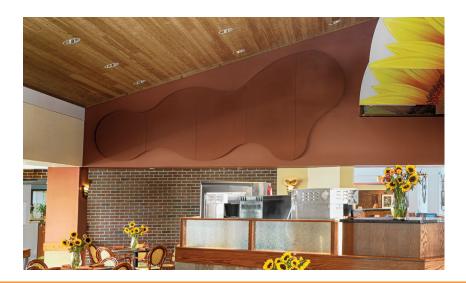

## **Painted Wall Panels**

Melody mScores-Canvas are painted, sound-absorbing wall panels, with a recycled polyester core that is mold and fungal resistant. The mScores Canvas panels are finished on both the face and edges. mScores-Canvas create an acoustically comfortable environment with full wall applications, shape clusters, and individual shapes. mScores-Canvas are available in six standard shapes and a wide variety of custom shapes.