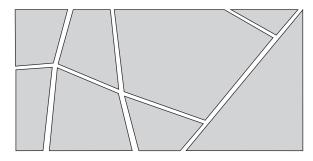

# Melocly mScores-Canvas (MSC)

## **Painted Wall Panels**

Melody mScores-Canvas are painted, sound-absorbing wall panels, with a recycled polyester core that is mold and fungal resistant. The mScores Canvas panels are finished on both the face and edges. mScores-Canvas create an acoustically comfortable environment with full wall applications, shape clusters, and individual shapes. mScores-Canvas are available in six standard shapes and a wide variety of custom shapes.

### **Custom Full Wall Application**



### **Standard Individual Shapes**



#### **SOUND ABSORPTION**

| Hz    | 125 | 250 | 500 | 1000 | 2000 | 4000 | N.R.C. |
|-------|-----|-----|-----|------|------|------|--------|
| MSC-1 | .02 | .29 | .73 | 1.05 | 1.15 | 0.95 | .80    |

Note: NRC based on Type A Mounting.





#### CORE

1" (7 pcf) Recycled Polyester Mold & Fungal Resistant (ASTM C1338)

#### **SIZES**

Custom sizes and shapes up to 4' x 8'

#### **MOUNTING**

Adhesive and AM Clips

### **FINISH**

Sherwin Williams flat latex paint

#### **EDGES**

Square, painted

#### **SUSTAINABILITY**

Declare, HPD, Indoor Advantage™ Gold

#### **FLAMMABILITY**

All components have a Class "A" rating per ASTM E84

Note: Due to the recycled nature of the product, minor imperfections and modeling on the face can occur in the paintin