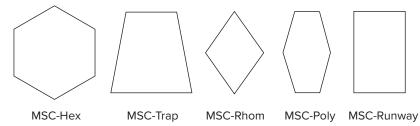

# Melocly mScores-Canvas (MSC)

## **Painted Wall Panels**

Melody mScores-Canvas are painted, sound-absorbing wall panels, with a recycled polyester core that is mold and fungal resistant. The mScores Canvas panels are finished on both the face and edges. mScores-Canvas create an acoustically comfortable environment with full wall applications, shape clusters, and individual shapes. mScores-Canvas are available in six standard shapes and a wide variety of custom shapes.

### **Custom Full Wall Application**



### **Standard Individual Shapes**



#### **SOUND ABSORPTION**

| Hz    | 125 | 250 | 500 | 1000 | 2000 | 4000 | N.R.C. |
|-------|-----|-----|-----|------|------|------|--------|
| MSC-1 | .02 | .29 | .73 | 1.05 | 1.15 | 0.95 | .80    |

Note: NRC based on Type A Mounting.





#### CORE

1" (7 pcf) Recycled Polyester Mold & Fungal Resistant (ASTM C1338)

#### **SIZES**

Custom sizes and shapes up to 4' x 8'

#### **MOUNTING**

Adhesive and AM Clips

### **FINISH**

Sherwin Williams flat latex paint

#### **EDGES**

Square, painted

#### **SUSTAINABILITY**

Declare, HPD, Indoor Advantage™ Gold

#### **FLAMMABILITY**

All components have a Class "A" rating per ASTM E84

Note: Due to the recycled nature of the product, minor imperfections and modeling on the face can occur in the painting process.



Painted Panel