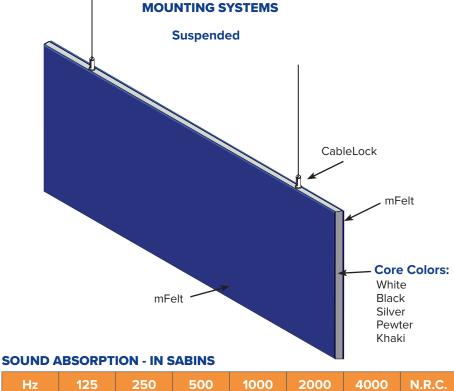

# Melody mVerse-Felt (MVFB) Baffles

Melody mVerse-Felt are **recycled polyester**, **sound-absorbing baffles** with **Felt covered sides\*** and exposed edges. mVerse-Felt baffles are spaced at least 3" apart and hung **individually** from existing ceiling grid systems, roof decks or bar joists in open ceiling areas. Melody mVerse-Felt baffles are available in 20 mFelt colors, 5 core colors and three designs: Range, Wave and Flat. Custom baffle shapes are also available.

| Hz     | 125 | 250  | 500  | 1000 | 2000 | 4000 | N.R.C. |
|--------|-----|------|------|------|------|------|--------|
| MVFB-1 | .93 | 2.40 | 4.69 | 7.11 | 8.45 | 8.64 | 1.40   |

Note: NRC test results based on J-mounted with 12" x 48" Baffles.

#### **MOUNTING**

CableLock, Cable

#### **FINISH\***

mFelt (face only)