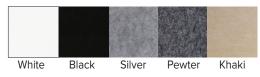

open ceiling areas. Melody mVerse-Felt baffles are available in 20 mFelt colors, 5 core colors and three designs: Range, Wave and Flat. Custom baffle shapes are also available.



| Hz     | 125 | 250  | 500  | 1000 | 2000 | 4000 | N.R.C. |
|--------|-----|------|------|------|------|------|--------|
| MVFB-1 | .93 | 2.40 | 4.69 | 7.11 | 8.45 | 8.64 | 1.40   |

Note: NRC test results based on J-mounted with 12" x 48" Baffles.





#### CORE

1" (7 pcf) Recycled Polyester

#### **SIZES**

Custom sizes and shapes up to 8' x 4'

#### **MOUNTING**

CableLock, Cable

#### **FINISH\***

mFelt (face only)

#### **EDGES**

Square, exposed

#### **SUSTAINABILITY**

Declare, HPD, Indoor Advantage™ Gold

#### **FLAMMABILITY**

All components have a Class "A" rating per ASTM E84

### **CORE COLORS**



## STANDARD SHAPES

(custom shapes are available)