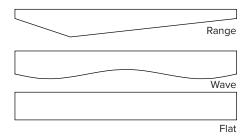

ailable in 20 mFelt colors, 5 core colors and three designs: Range, Wave and Flat. Custom baffle shapes are also available.



| Hz     | 125 | 250  | 500  | 1000 | 2000 | 4000 | N.R.C. |
|--------|-----|------|------|------|------|------|--------|
| MVFB-1 | .93 | 2.40 | 4.69 | 7.11 | 8.45 | 8.64 | 1.40   |

Note: NRC test results based on J-mounted with 12" x 48" Baffles.





#### CORE

1" (7 pcf) Recycled Polyester

#### **SIZES**

Custom sizes and shapes up to 8' x 4'

#### **MOUNTING**

CableLock, Cable

#### **FINISH\***

mFelt (face only)

#### **EDGES**

Square, exposed

#### **SUSTAINABILITY**

Declare, HPD, Indoor Advantage™ Gold

#### **FLAMMABILITY**

All components have a Class "A" rating per ASTM E84

### **CORE COLORS**



## STANDARD SHAPES

(custom shapes are available)