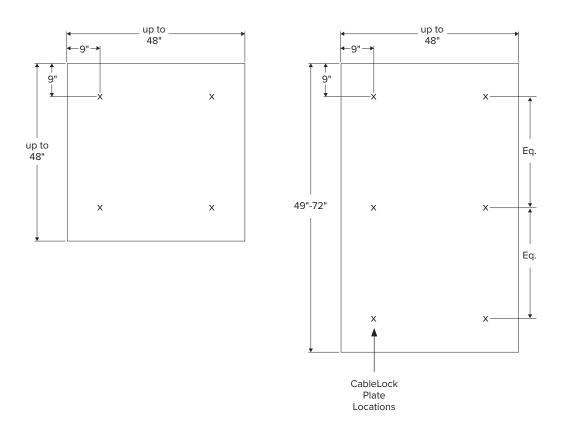

### **INSTALLATION INSTRUCTIONS:**

- Lay Float panel face down on a flat, clean surface.
  Note: Back side of each Float panel should be clearly labeled. Follow the directional label on the back of the panel for installation orientation.
   All panels should be installed with the same orientation.
- 2. Measure 9" in from each edge of panel and mark Float Cloud. See page 2 for mounting point locations.
- Center CableLock Plate on mark and install using #8 x 1/2" Truss-Head Sharp Point Sheet Metal Screws, three per CableLock Plate. Tighten each screw until snug. Do not overtighten. Repeat for all.
- Once CableLock Plate is secured, push 1" of cable into the top of the CableLock Plate. The cable will automatically lock in place. To release cable, press down on the top of the CableLock holder and pull on the cable.