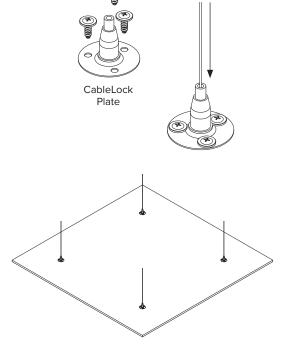

## **MOUNTING HARDWARE:**

CableLock Plate

9" 9" CableLock Plate Locations

Cable

### **INSTALLATION INSTRUCTIONS:**

- Lay Float panel face down on a flat, clean surface.
  Note: Back side of each Float panel should be clearly labeled. Follow the directional label on the back of the panel for installation orientation.
   All panels should be installed with the same orientation.
- 2. Measure 9" in from each edge of panel and mark Float Cloud. See page 2 for mounting point locations.
- Center CableLock Plate on mark and install using #8 x 1/2" Truss-Head Sharp Point Sheet Metal Screws, three per CableLock Plate. Tighten each screw until snug. Do not overtighten. Repeat for all.
- Once CableLock Plate is secured, push 1" of cable into the top of the CableLock Plate. The cable will automatically lock in place. To release cable, press down on the top of the CableLock holder and pull on the cable.