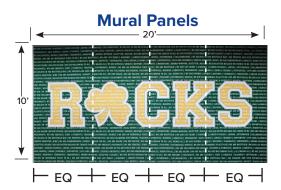

Panel Sizes: Individual panels up to 4' x 9'. Full wall murals also available.\*\*

<sup>\*\*</sup>G&S Acoustics will make appropriate breaks in image to fit panel size (see example at right).