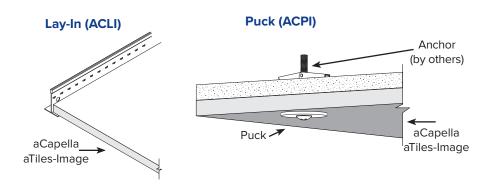

#### **MOUNTING TYPES**

#### **SIZES**

Puck mount: Up to 4' x 9' Lay-In: 2' x 2', 2' x 4', 4' x 4', 2' x 6' and 2' x 8'

#### **MOUNTING**

Pucks, Lay-in grid