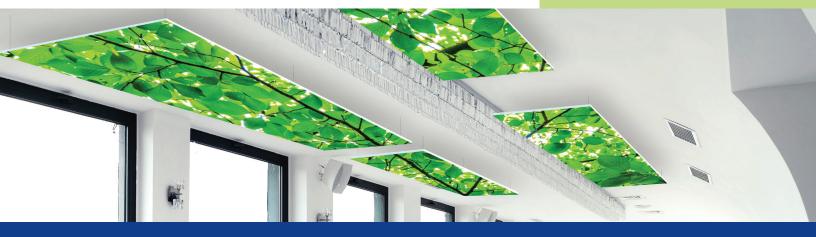

## aCapella aTiles-Image Ceiling

aCapella aTile-Images are custom printed flat, sound-absorbing and colorful ceiling tiles. aTile-Images can be installed in a variety of ways, including layin grids and direct applied with mechanical fasteners. aTile-Images provide sound control while adding color to the design of any space. Custom shapes and sizes are available. We recommend using aCapella Cotton, our white panel beause the images are most vibrant. Any of the other 15 aCapella colors can be printed.