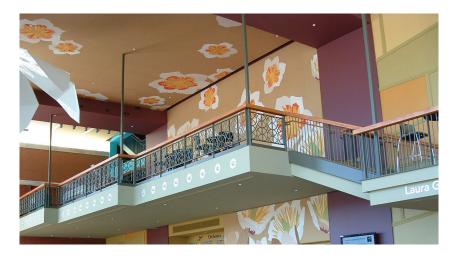

## aCapella aTiles-Image Ceiling

aCapella aTile-Images are custom printed flat, sound-absorbing and colorful ceiling tiles. aTile-Images can be installed in a variety of ways, including layin grids and direct applied with mechanical fasteners. aTile-Images provide sound control while adding color to the design of any space. Custom shapes and sizes are available. We recommend using aCapella Cotton, our white panel beause the images are most vibrant. Any of the other 15 aCapella colors can be printed.