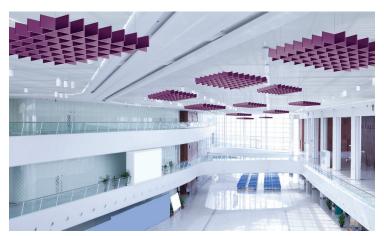

# aCapella Structures (ASC) Clouds

aCapella Structures are designed for **isolating noise and absorbing sound in open ceiling** environments while providing design elements. The clouds are **hung in a group** from existing ceiling grid systems, roof decks or bar joists in open ceiling areas. aCapella Structures come in six designs. Custom structure configurations are also available.