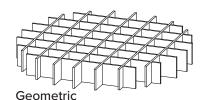

# aCapella Structures (ASC) Clouds

aCapella Structures are designed for **isolating noise and absorbing sound in open ceiling** environments while providing design elements. The clouds are **hung in a group** from existing ceiling grid systems, roof decks or bar joists in open ceiling areas. aCapella Structures come in six designs. Custom structure configurations are also available.