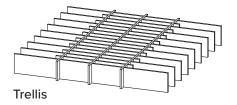

# aCapella Structures (ASC) Clouds

aCapella Structures are designed for **isolating noise and absorbing sound in open ceiling** environments while providing design elements. The clouds are **hung in a group** from existing ceiling grid systems, roof decks or bar joists in open ceiling areas. aCapella Structures come in six designs. Custom structure configurations are also available.

### **SIZES**

Custom sizes and shapes up to 4' x 4'