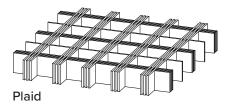

# aCapella Structures (ASC) Clouds

aCapella Structures are designed for **isolating noise and absorbing sound in open ceiling** environments while providing design elements. The clouds are **hung in a group** from existing ceiling grid systems, roof decks or bar joists in open ceiling areas. aCapella Structures come in six designs. Custom structure configurations are also available.