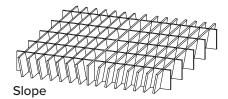

# aCapella Structures (ASC) Clouds

aCapella Structures are designed for **isolating noise and absorbing sound in open ceiling** environments while providing design elements. The clouds are **hung in a group** from existing ceiling grid systems, roof decks or bar joists in open ceiling areas. aCapella Structures come in six designs. Custom structure configurations are also available.