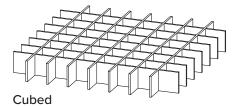

# aCapella Structures (ASC) Clouds

aCapella Structures are designed for **isolating noise and absorbing sound in open ceiling** environments while providing design elements. The clouds are **hung in a group** from existing ceiling grid systems, roof decks or bar joists in open ceiling areas. aCapella Structures come in six designs. Custom structure configurations are also available.

### **SIZES**

Custom sizes and shapes up to 4' x 4'