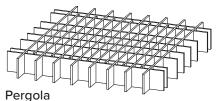

# aCapella Structures (ASC) Clouds

aCapella Structures are designed for **isolating noise and absorbing sound in open ceiling** environments while providing design elements. The clouds are **hung in a group** from existing ceiling grid systems, roof decks or bar joists in open ceiling areas. aCapella Structures come in six designs. Custom structure configurations are also available.