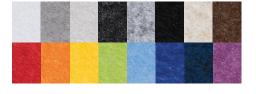

in open ceiling areas. aCapella Structures come in six designs. Custom structure configurations are also available.















| Hz  | 125  | 250  | 500  | 1000 | 2000 | 4000 | N.R.C. |
|-----|------|------|------|------|------|------|--------|
| ASC | 1.17 | 1.62 | 3.21 | 4.36 | 6.05 | 6.96 | .95    |

Note: NRC based on J-mount with 12" x 48" Clouds.





# CORE

1/2" Recycled Polyester

### **SIZES**

Custom sizes and shapes up to 4' x 4'

# **MOUNTING**

Top Clamp: Cable

### **FINISH**

16 standard colors

## **EDGES**

Square

### **CLEANING**

Bleach Cleanable (10:1) Water-based/Solvent (WS) Mold & Fungal Resistant (ASTM C1338)

## **SUSTAINABILITY**

Declare, HPD, Indoor Advantage™ Gold

## **FLAMMABILITY**

All components have a Class "A" rating per ASTM E84

### **COLORS**