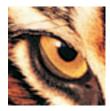

## **Resolution Example**

Saved at 72 dpi

Saved at 150 dpi

## Sizing and DPI:

Images should be sent to scale<sup>\*</sup> and no less than 150 dpi (dots per inch). Anything smaller will not give you a clear resolution (see resolution example).