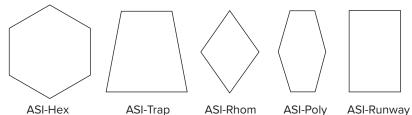

## aCapella Scores-Image (ASI)

## Wall Panels

aCapella Score-Images are **custom printed sound-absorbing wall panels**, which feature full wall applications, shape clusters, and individual shapes. **Durable and colorful** enough for office spaces, Score-Images create acoustically comfortable environments, and are available in standard shapes as well as a wide variety of custom shapes. We recommend using aCapella Cotton, our white panel beause the images are most vibrant. Any of the other 15 aCapella colors can be printed.

#### **Custom Full Wall Application**



#### **Standard Individual Shapes**



#### SOUND ABSORPTION

| Hz    | 125 | 250 | 500 | 1000 | 2000 | 4000 | N.R.C. |
|-------|-----|-----|-----|------|------|------|--------|
| ASI5  | .12 | .03 | .23 | .59  | .89  | 1.05 | .45    |
| ASI-1 | .09 | .21 | .72 | 1.03 | 1.12 | 1.05 | .75    |

Note: NRC based on Type A Mounting.



### **CONTROLLING SOUND BEAUTIFULLY**

800-737-0307 · 636-225-8800 · www.gsacoustics.com



#### CORE

1/2" & 1" Recycled Polyester

#### SIZES

Custom sizes and shapes up to  $4' \times 9'$ 

## MOUNTING

Adhesive

#### FINISH

**Custom Printed** 

#### EDGES

Square, exposed

#### CLEANING

Bleach Cleanable (10:1) Water-based/Solvent (WS) Mold & Fungal Resistant (ASTM C1338)

#### **SUSTAINABILITY**

Declare, HPD, Indoor Advantage<sup>™</sup> Gold

#### FLAMMABILITY

All components have a Class "