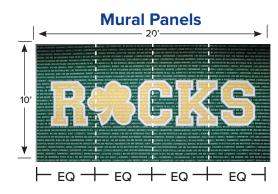

Panel Sizes: Individual panels up to 4' x 9'. Full wall murals also available.\*\*

\*Full scale image (at actual size, i.e., 2'x2' = 24"x24") to be provided to G&S Acoustics.

\*\*G&S Acoustics will make appropriate breaks in image to fit panel size (see example at right).