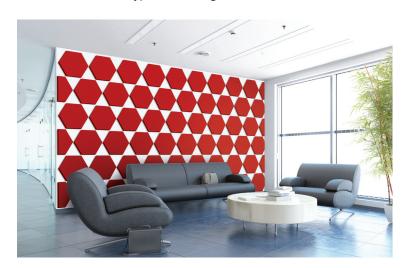

# **Custom Full Wall Application**

# aCapella Scores (AS) Wall Panels

aCapella Scores are sound-absorbing wall panels, which feature full wall applications, shape clusters, and individual shapes. Durable and colorful enough for office spaces, Scores creates an acoustically comfortable environment, and are available in standard shapes as well as a wide variety of custom shapes. Scores wall panels are tackable and offered in 16 standard colors.