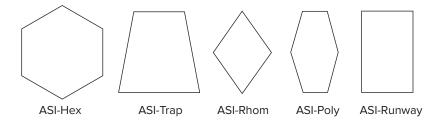

# aCapella Scores (AS) Wall Panels

aCapella Scores are sound-absorbing wall panels, which feature full wall applications, shape clusters, and individual shapes. Durable and colorful enough for office spaces, Scores creates an acoustically comfortable environment, and are available in standard shapes as well as a wide variety of custom shapes. Scores wall panels are tackable and offered in 16 standard colors.

# **Custom Full Wall Application**



# **Standard Individual Shapes**



### **SOUND ABSORPTION**

| Hz   | 125 | 250 | 500 | 1000 | 2000 | 4000 | N.R.C. |
|------|-----|-----|-----|------|------|------|--------|
| AS5  | .12 | .03 | .23 | .59  | .89  | 1.05 | .45    |
| AS-1 | .09 | .21 | .72 | 1.03 | 1.12 | 1.05 | .75    |

Note: NRC based on Type A Mounting.





#### CORE

1/2" & 1" Recycled Polyester, Tackable

### **SIZES**

Custom sizes and shapes up to 4' x 9'

# **MOUNTING**

Adhesive

### **FINISH**

16 standard colors

### **EDGES**

Square

# **CLEANING**

Bleach Cleanable (10:1) Water-based/Solvent (WS) Mold & Fungal Resistant (ASTM C1338)

# **SUSTAINABILITY**

Declare, HPD, Indoor Advantage™ Gold

# **FLAMMABILITY**

All components have a Class "A" rating per ASTM E84

### **COLORS**



# **STANDARD SHAPES**