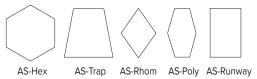

# **Standard Individual Shapes**



### **SOUND ABSORPTION**

| Hz   | 125 | 250 | 500 | 1000 | 2000 | 4000 | N.R.C. |
|------|-----|-----|-----|------|------|------|--------|
| AS5  | .12 | .03 | .23 | .59  | .89  | 1.05 | .45    |
| AS-1 | .09 | .21 | .72 | 1.03 | 1.12 | 1.05 | .75    |

Note: NRC based on Type A Mounting.





#### CORE

1/2" & 1" Recycled Polyester, Tackable

### **SIZES**

Custom sizes and shapes up to 4' x 9'

# **MOUNTING**

Adhesive

### **FINISH**

16 standard colors

### **EDGES**

Square

# **CLEANING**

Bleach Cleanable (10:1) Water-based/Solvent (WS) Mold & Fungal Resistant (ASTM C1338)

# **SUSTAINABILITY**

Declare, HPD, Indoor Advantage™ Gold

# **FLAMMABILITY**

All components have a Class "A" rating per ASTM E84

### **COLORS**



# **STANDARD SHAPES**